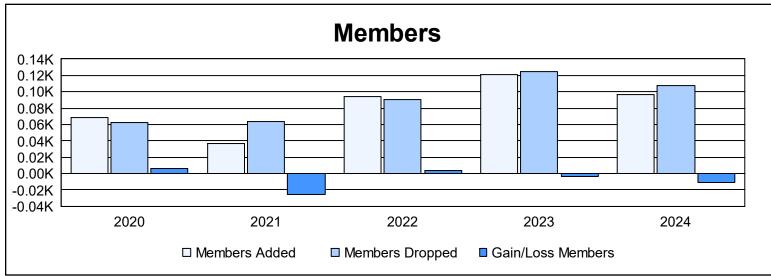

District 111NB As of June 2024 Cumulative

| Year      | New<br>Clubs | Dropped<br>Clubs | Gain/<br>Loss<br>Clubs | New<br>Members | Charter<br>Members | Reinstate<br>Members | Transfer<br>Members | Total<br>Member<br>Added | Total<br>Members<br>Dropped | Gain/<br>Loss<br>Members |
|-----------|--------------|------------------|------------------------|----------------|--------------------|----------------------|---------------------|--------------------------|-----------------------------|--------------------------|
| 2019-2020 | 0            | 0                | 0                      | 62             | 0                  | 0                    | 6                   | 68                       | 62                          | 6                        |
| 2020-2021 | 0            | 0                | 0                      | 32             | 0                  | 2                    | 3                   | 37                       | 63                          | -26                      |
| 2021-2022 | 1            | 0                | 1                      | 63             | 25                 | 2                    | 4                   | 94                       | 90                          | 4                        |
| 2022-2023 | 1            | 0                | 1                      | 96             | 21                 | 1                    | 3                   | 121                      | 125                         | -4                       |
| 2023-2024 | 0            | 0                | 0                      | 84             | 0                  | 3                    | 10                  | 97                       | 108                         | -11                      |
| Average   | 0            | 0                | 0                      | 67             | 9                  | 2                    | 5                   | 83                       | 90                          | -6                       |