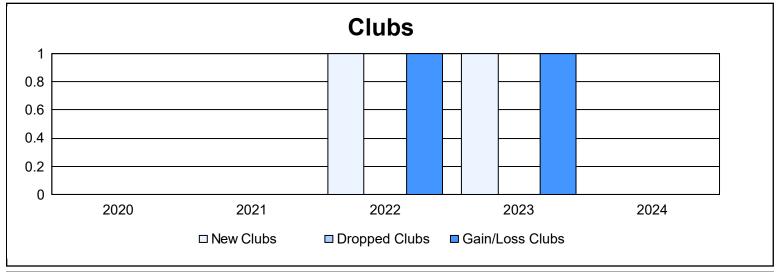

District 111NB As of June 2024 Cumulative

| Year      | New<br>Clubs | Dropped<br>Clubs | Gain/<br>Loss<br>Clubs | New<br>Members | Charter<br>Members | Reinstate<br>Members | Transfer<br>Members | Total<br>Member<br>Added | Total<br>Members<br>Dropped | Gain/<br>Loss<br>Members |
|-----------|--------------|------------------|------------------------|----------------|--------------------|----------------------|---------------------|--------------------------|-----------------------------|--------------------------|
| 2019-2020 | 0            | 0                | 0                      | 62             | 0                  | 0                    | 6                   | 68                       | 62                          | 6                        |
| 2020-2021 | 0            | 0                | 0                      | 32             | 0                  | 2                    | 3                   | 37                       | 63                          | -26                      |
| 2021-2022 | 1            | 0                | 1                      | 63             | 25                 | 2                    | 4                   | 94                       | 90                          | 4                        |
| 2022-2023 | 1            | 0                | 1                      | 96             | 21                 | 1                    | 3                   | 121                      | 125                         | -4                       |
| 2023-2024 | 0            | 0                | 0                      | 84             | 0                  | 3                    | 10                  | 97                       | 108                         | -11                      |
| Average   | 0            | 0                | 0                      | 67             | 9                  | 2                    | 5                   | 83                       | 90                          | -6                       |