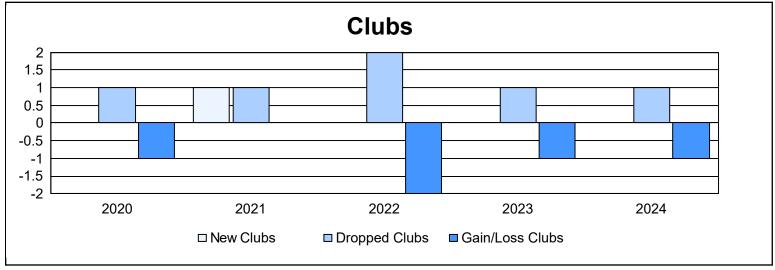

| Year      | New<br>Clubs | Dropped<br>Clubs | Gain/<br>Loss<br>Clubs | New<br>Members | Charter<br>Members | Reinstate<br>Members | Transfer<br>Members | Total<br>Member<br>Added | Total<br>Members<br>Dropped | Gain/<br>Loss<br>Members |
|-----------|--------------|------------------|------------------------|----------------|--------------------|----------------------|---------------------|--------------------------|-----------------------------|--------------------------|
| 2019-2020 | 0            | 1                | -1                     | 84             | 1                  | 1                    | 29                  | 115                      | 142                         | -27                      |
| 2020-2021 | 1            | 1                | 0                      | 64             | 20                 | 3                    | 14                  | 101                      | 113                         | -12                      |
| 2021-2022 | 0            | 2                | -2                     | 71             | 0                  | 1                    | 16                  | 88                       | 154                         | -66                      |
| 2022-2023 | 0            | 1                | -1                     | 77             | 0                  | 0                    | 9                   | 86                       | 154                         | -68                      |
| 2023-2024 | 0            | 1                | -1                     | 85             | 0                  | 0                    | 5                   | 90                       | 152                         | -62                      |
| Average   | 0            | 1                | -1                     | 76             | 4                  | 1                    | 15                  | 96                       | 143                         | -47                      |