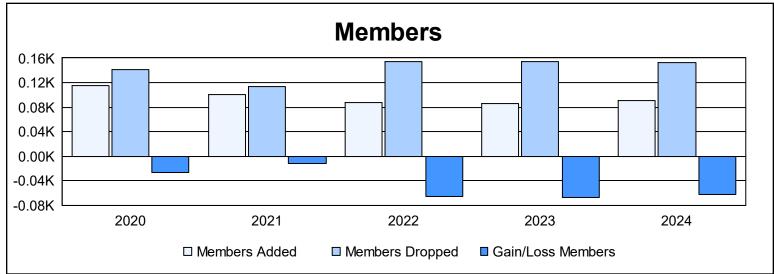

| Year      | New<br>Clubs | Dropped<br>Clubs | Gain/<br>Loss<br>Clubs | New<br>Members | Charter<br>Members | Reinstate<br>Members | Transfer<br>Members | Total<br>Member<br>Added | Total<br>Members<br>Dropped | Gain/<br>Loss<br>Members |
|-----------|--------------|------------------|------------------------|----------------|--------------------|----------------------|---------------------|--------------------------|-----------------------------|--------------------------|
| 2019-2020 | 0            | 1                | -1                     | 84             | 1                  | 1                    | 29                  | 115                      | 142                         | -27                      |
| 2020-2021 | 1            | 1                | 0                      | 64             | 20                 | 3                    | 14                  | 101                      | 113                         | -12                      |
| 2021-2022 | 0            | 2                | -2                     | 71             | 0                  | 1                    | 16                  | 88                       | 154                         | -66                      |
| 2022-2023 | 0            | 1                | -1                     | 77             | 0                  | 0                    | 9                   | 86                       | 154                         | -68                      |
| 2023-2024 | 0            | 1                | -1                     | 85             | 0                  | 0                    | 5                   | 90                       | 152                         | -62                      |
| Average   | 0            | 1                | -1                     | 76             | 4                  | 1                    | 15                  | 96                       | 143                         | -47                      |