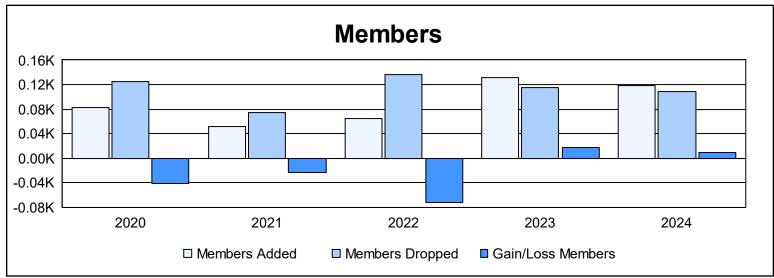

District 111RN As of June 2024 Cumulative

| Year      | New<br>Clubs | Dropped<br>Clubs | Gain/<br>Loss<br>Clubs | New<br>Members | Charter<br>Members | Reinstate<br>Members | Transfer<br>Members | Total<br>Member<br>Added | Total<br>Members<br>Dropped | Gain/<br>Loss<br>Members |
|-----------|--------------|------------------|------------------------|----------------|--------------------|----------------------|---------------------|--------------------------|-----------------------------|--------------------------|
| 2019-2020 | 0            | 0                | 0                      | 74             | 0                  | 0                    | 9                   | 83                       | 125                         | -42                      |
| 2020-2021 | 0            | 1                | -1                     | 49             | 0                  | 0                    | 2                   | 51                       | 75                          | -24                      |
| 2021-2022 | 0            | 0                | 0                      | 59             | 0                  | 2                    | 4                   | 65                       | 137                         | -72                      |
| 2022-2023 | 1            | 0                | 1                      | 109            | 20                 | 1                    | 2                   | 132                      | 115                         | 17                       |
| 2023-2024 | 1            | 0                | 1                      | 92             | 20                 | 0                    | 6                   | 118                      | 109                         | 9                        |
| Average   | 0            | 0                | 0                      | 77             | 8                  | 1                    | 5                   | 90                       | 112                         | -22                      |