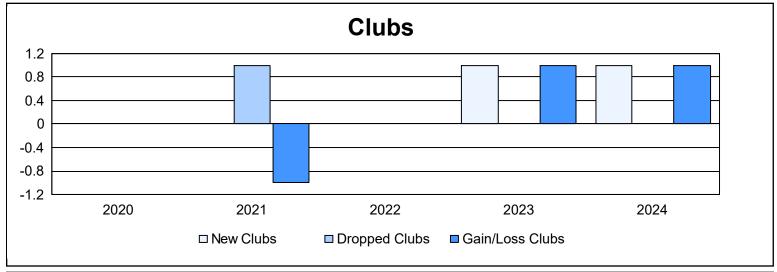

District 111RN As of June 2024 Cumulative

| Year      | New<br>Clubs | Dropped<br>Clubs | Gain/<br>Loss<br>Clubs | New<br>Members | Charter<br>Members | Reinstate<br>Members | Transfer<br>Members | Total<br>Member<br>Added | Total<br>Members<br>Dropped | Gain/<br>Loss<br>Members |
|-----------|--------------|------------------|------------------------|----------------|--------------------|----------------------|---------------------|--------------------------|-----------------------------|--------------------------|
| 2019-2020 | 0            | 0                | 0                      | 74             | 0                  | 0                    | 9                   | 83                       | 125                         | -42                      |
| 2020-2021 | 0            | 1                | -1                     | 49             | 0                  | 0                    | 2                   | 51                       | 75                          | -24                      |
| 2021-2022 | 0            | 0                | 0                      | 59             | 0                  | 2                    | 4                   | 65                       | 137                         | -72                      |
| 2022-2023 | 1            | 0                | 1                      | 109            | 20                 | 1                    | 2                   | 132                      | 115                         | 17                       |
| 2023-2024 | 1            | 0                | 1                      | 92             | 20                 | 0                    | 6                   | 118                      | 109                         | 9                        |
| Average   | 0            | 0                | 0                      | 77             | 8                  | 1                    | 5                   | 90                       | 112                         | -22                      |