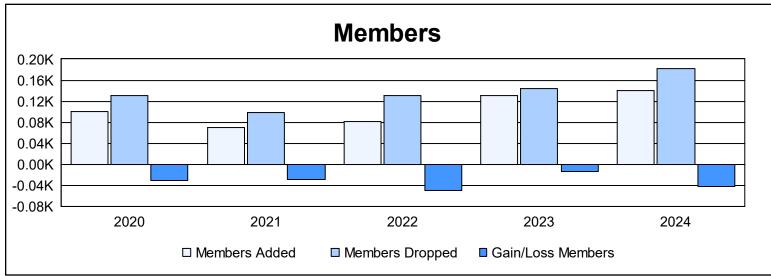

District 111RS As of June 2024 Cumulative

| Year      | New<br>Clubs | Dropped<br>Clubs | Gain/<br>Loss<br>Clubs | New<br>Members | Charter<br>Members | Reinstate<br>Members | Transfer<br>Members | Total<br>Member<br>Added | Total<br>Members<br>Dropped | Gain/<br>Loss<br>Members |
|-----------|--------------|------------------|------------------------|----------------|--------------------|----------------------|---------------------|--------------------------|-----------------------------|--------------------------|
| 2019-2020 | 0            | 0                | 0                      | 92             | 0                  | 2                    | 6                   | 100                      | 131                         | -31                      |
| 2020-2021 | 0            | 0                | 0                      | 59             | 0                  | 5                    | 6                   | 70                       | 99                          | -29                      |
| 2021-2022 | 0            | 0                | 0                      | 71             | 0                  | 1                    | 10                  | 82                       | 131                         | -49                      |
| 2022-2023 | 2            | 0                | 2                      | 80             | 42                 | 4                    | 4                   | 130                      | 144                         | -14                      |
| 2023-2024 | 1            | 1                | 0                      | 109            | 23                 | 2                    | 6                   | 140                      | 182                         | -42                      |
| Average   | 1            | 0                | 0                      | 82             | 13                 | 3                    | 6                   | 104                      | 137                         | -33                      |