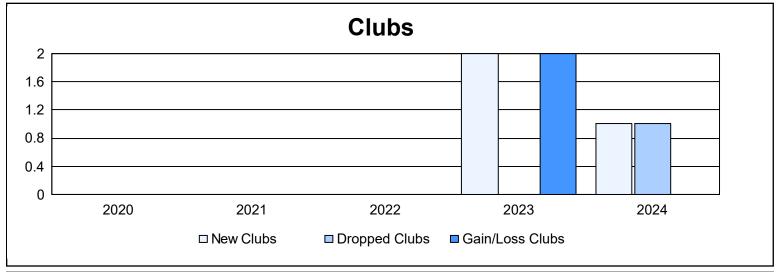

District 111RS As of June 2024 Cumulative

| Year      | New<br>Clubs | Dropped<br>Clubs | Gain/<br>Loss<br>Clubs | New<br>Members | Charter<br>Members | Reinstate<br>Members | Transfer<br>Members | Total<br>Member<br>Added | Total<br>Members<br>Dropped | Gain/<br>Loss<br>Members |
|-----------|--------------|------------------|------------------------|----------------|--------------------|----------------------|---------------------|--------------------------|-----------------------------|--------------------------|
| 2019-2020 | 0            | 0                | 0                      | 92             | 0                  | 2                    | 6                   | 100                      | 131                         | -31                      |
| 2020-2021 | 0            | 0                | 0                      | 59             | 0                  | 5                    | 6                   | 70                       | 99                          | -29                      |
| 2021-2022 | 0            | 0                | 0                      | 71             | 0                  | 1                    | 10                  | 82                       | 131                         | -49                      |
| 2022-2023 | 2            | 0                | 2                      | 80             | 42                 | 4                    | 4                   | 130                      | 144                         | -14                      |
| 2023-2024 | 1            | 1                | 0                      | 109            | 23                 | 2                    | 6                   | 140                      | 182                         | -42                      |
| Average   | 1            | 0                | 0                      | 82             | 13                 | 3                    | 6                   | 104                      | 137                         | -33                      |