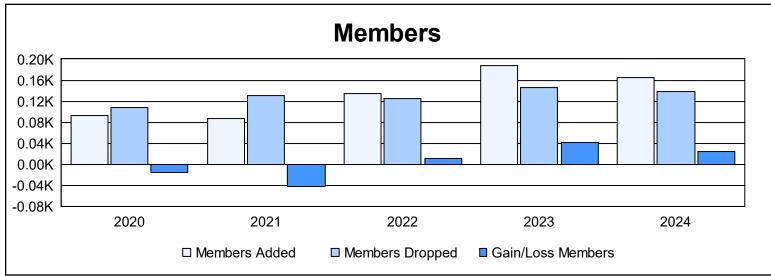

District 111SM As of June 2024 Cumulative

| Year      | New<br>Clubs | Dropped<br>Clubs | Gain/<br>Loss<br>Clubs | New<br>Members | Charter<br>Members | Reinstate<br>Members | Transfer<br>Members | Total<br>Member<br>Added | Total<br>Members<br>Dropped | Gain/<br>Loss<br>Members |
|-----------|--------------|------------------|------------------------|----------------|--------------------|----------------------|---------------------|--------------------------|-----------------------------|--------------------------|
| 2019-2020 | 0            | 0                | 0                      | 80             | 0                  | 1                    | 12                  | 93                       | 108                         | -15                      |
| 2020-2021 | 0            | 0                | 0                      | 78             | 0                  | 5                    | 4                   | 87                       | 130                         | -43                      |
| 2021-2022 | 1            | 0                | 1                      | 104            | 20                 | 0                    | 11                  | 135                      | 124                         | 11                       |
| 2022-2023 | 0            | 0                | 0                      | 169            | 0                  | 1                    | 17                  | 187                      | 146                         | 41                       |
| 2023-2024 | 0            | 0                | 0                      | 155            | 0                  | 1                    | 8                   | 164                      | 139                         | 25                       |
| Average   | 0            | 0                | 0                      | 117            | 4                  | 2                    | 10                  | 133                      | 129                         | 4                        |