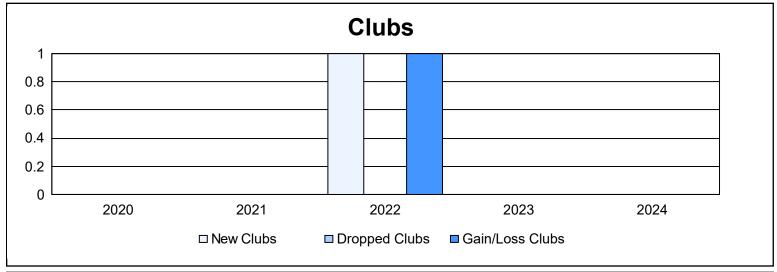

District 111SM As of June 2024 Cumulative

| Year      | New<br>Clubs | Dropped<br>Clubs | Gain/<br>Loss<br>Clubs | New<br>Members | Charter<br>Members | Reinstate<br>Members | Transfer<br>Members | Total<br>Member<br>Added | Total<br>Members<br>Dropped | Gain/<br>Loss<br>Members |
|-----------|--------------|------------------|------------------------|----------------|--------------------|----------------------|---------------------|--------------------------|-----------------------------|--------------------------|
| 2019-2020 | 0            | 0                | 0                      | 80             | 0                  | 1                    | 12                  | 93                       | 108                         | -15                      |
| 2020-2021 | 0            | 0                | 0                      | 78             | 0                  | 5                    | 4                   | 87                       | 130                         | -43                      |
| 2021-2022 | 1            | 0                | 1                      | 104            | 20                 | 0                    | 11                  | 135                      | 124                         | 11                       |
| 2022-2023 | 0            | 0                | 0                      | 169            | 0                  | 1                    | 17                  | 187                      | 146                         | 41                       |
| 2023-2024 | 0            | 0                | 0                      | 155            | 0                  | 1                    | 8                   | 164                      | 139                         | 25                       |
| Average   | 0            | 0                | 0                      | 117            | 4                  | 2                    | 10                  | 133                      | 129                         | 4                        |