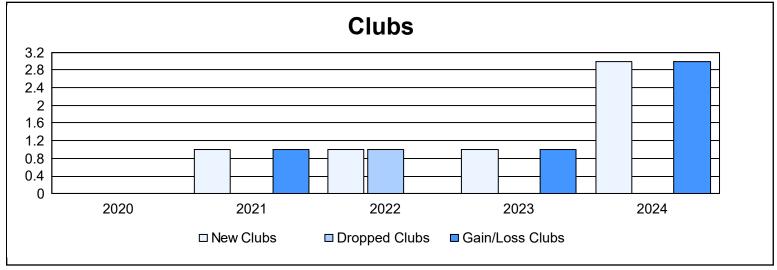

District 111SN As of June 2024 Cumulative

| Year      | New<br>Clubs | Dropped<br>Clubs | Gain/<br>Loss<br>Clubs | New<br>Members | Charter<br>Members | Reinstate<br>Members | Transfer<br>Members | Total<br>Member<br>Added | Total<br>Members<br>Dropped | Gain/<br>Loss<br>Members |
|-----------|--------------|------------------|------------------------|----------------|--------------------|----------------------|---------------------|--------------------------|-----------------------------|--------------------------|
| 2019-2020 | 0            | 0                | 0                      | 71             | 0                  | 0                    | 11                  | 82                       | 74                          | 8                        |
| 2020-2021 | 1            | 0                | 1                      | 58             | 22                 | 1                    | 4                   | 85                       | 70                          | 15                       |
| 2021-2022 | 1            | 1                | 0                      | 67             | 34                 | 3                    | 13                  | 117                      | 96                          | 21                       |
| 2022-2023 | 1            | 0                | 1                      | 79             | 21                 | 0                    | 11                  | 111                      | 109                         | 2                        |
| 2023-2024 | 3            | 0                | 3                      | 91             | 74                 | 4                    | 4                   | 173                      | 147                         | 26                       |
| Average   | 1            | 0                | 1                      | 73             | 30                 | 2                    | 9                   | 114                      | 99                          | 14                       |