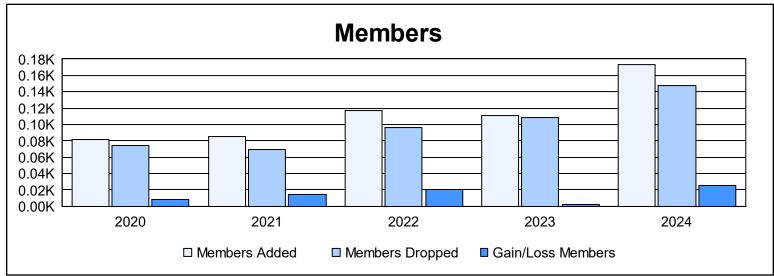

District 111SN As of June 2024 Cumulative

| Year      | New<br>Clubs | Dropped<br>Clubs | Gain/<br>Loss<br>Clubs | New<br>Members | Charter<br>Members | Reinstate<br>Members | Transfer<br>Members | Total<br>Member<br>Added | Total<br>Members<br>Dropped | Gain/<br>Loss<br>Members |
|-----------|--------------|------------------|------------------------|----------------|--------------------|----------------------|---------------------|--------------------------|-----------------------------|--------------------------|
| 2019-2020 | 0            | 0                | 0                      | 71             | 0                  | 0                    | 11                  | 82                       | 74                          | 8                        |
| 2020-2021 | 1            | 0                | 1                      | 58             | 22                 | 1                    | 4                   | 85                       | 70                          | 15                       |
| 2021-2022 | 1            | 1                | 0                      | 67             | 34                 | 3                    | 13                  | 117                      | 96                          | 21                       |
| 2022-2023 | 1            | 0                | 1                      | 79             | 21                 | 0                    | 11                  | 111                      | 109                         | 2                        |
| 2023-2024 | 3            | 0                | 3                      | 91             | 74                 | 4                    | 4                   | 173                      | 147                         | 26                       |
| Average   | 1            | 0                | 1                      | 73             | 30                 | 2                    | 9                   | 114                      | 99                          | 14                       |