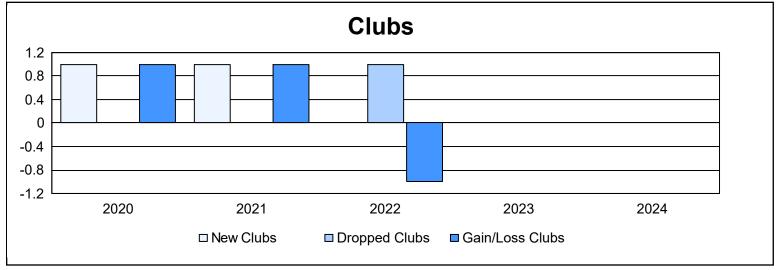

| Year      | New<br>Clubs | Dropped<br>Clubs | Gain/<br>Loss<br>Clubs | New<br>Members | Charter<br>Members | Reinstate<br>Members | Transfer<br>Members | Total<br>Member<br>Added | Total<br>Members<br>Dropped | Gain/<br>Loss<br>Members |
|-----------|--------------|------------------|------------------------|----------------|--------------------|----------------------|---------------------|--------------------------|-----------------------------|--------------------------|
| 2019-2020 | 1            | 0                | 1                      | 93             | 31                 | 1                    | 3                   | 128                      | 134                         | -6                       |
| 2020-2021 | 1            | 0                | 1                      | 85             | 20                 | 2                    | 4                   | 111                      | 120                         | -9                       |
| 2021-2022 | 0            | 1                | -1                     | 75             | 0                  | 0                    | 4                   | 79                       | 147                         | -68                      |
| 2022-2023 | 0            | 0                | 0                      | 129            | 0                  | 0                    | 6                   | 135                      | 123                         | 12                       |
| 2023-2024 | 0            | 0                | 0                      | 149            | 0                  | 0                    | 4                   | 153                      | 136                         | 17                       |
| Average   | 0            | 0                | 0                      | 106            | 10                 | 1                    | 4                   | 121                      | 132                         | -11                      |