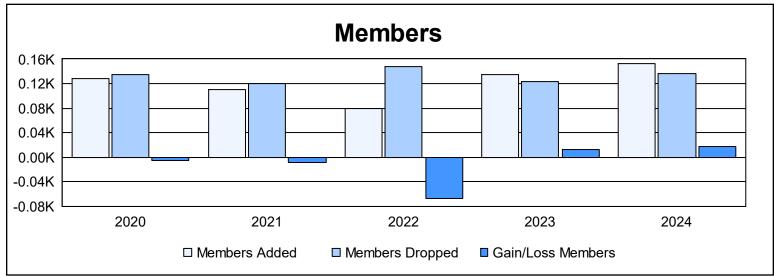

| Year      | New<br>Clubs | Dropped<br>Clubs | Gain/<br>Loss<br>Clubs | New<br>Members | Charter<br>Members | Reinstate<br>Members | Transfer<br>Members | Total<br>Member<br>Added | Total<br>Members<br>Dropped | Gain/<br>Loss<br>Members |
|-----------|--------------|------------------|------------------------|----------------|--------------------|----------------------|---------------------|--------------------------|-----------------------------|--------------------------|
| 2019-2020 | 1            | 0                | 1                      | 93             | 31                 | 1                    | 3                   | 128                      | 134                         | -6                       |
| 2020-2021 | 1            | 0                | 1                      | 85             | 20                 | 2                    | 4                   | 111                      | 120                         | -9                       |
| 2021-2022 | 0            | 1                | -1                     | 75             | 0                  | 0                    | 4                   | 79                       | 147                         | -68                      |
| 2022-2023 | 0            | 0                | 0                      | 129            | 0                  | 0                    | 6                   | 135                      | 123                         | 12                       |
| 2023-2024 | 0            | 0                | 0                      | 149            | 0                  | 0                    | 4                   | 153                      | 136                         | 17                       |
| Average   | 0            | 0                | 0                      | 106            | 10                 | 1                    | 4                   | 121                      | 132                         | -11                      |