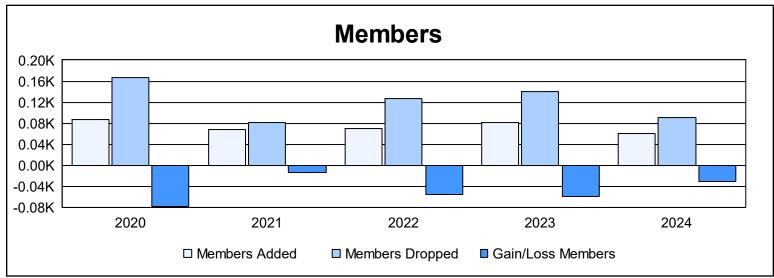

District 112 C As of June 2024 Cumulative

| Year      | New<br>Clubs | Dropped<br>Clubs | Gain/<br>Loss<br>Clubs | New<br>Members | Charter<br>Members | Reinstate<br>Members | Transfer<br>Members | Total<br>Member<br>Added | Total<br>Members<br>Dropped | Gain/<br>Loss<br>Members |
|-----------|--------------|------------------|------------------------|----------------|--------------------|----------------------|---------------------|--------------------------|-----------------------------|--------------------------|
| 2019-2020 | 0            | 0                | 0                      | 57             | 4                  | 10                   | 16                  | 87                       | 166                         | -79                      |
| 2020-2021 | 1            | 1                | 0                      | 37             | 23                 | 3                    | 4                   | 67                       | 81                          | -14                      |
| 2021-2022 | 0            | 1                | -1                     | 50             | 9                  | 2                    | 9                   | 70                       | 126                         | -56                      |
| 2022-2023 | 0            | 3                | -3                     | 57             | 11                 | 1                    | 12                  | 81                       | 141                         | -60                      |
| 2023-2024 | 0            | 1                | -1                     | 49             | 0                  | 1                    | 11                  | 61                       | 91                          | -30                      |
| Average   | 0            | 1                | -1                     | 50             | 9                  | 3                    | 10                  | 73                       | 121                         | -48                      |