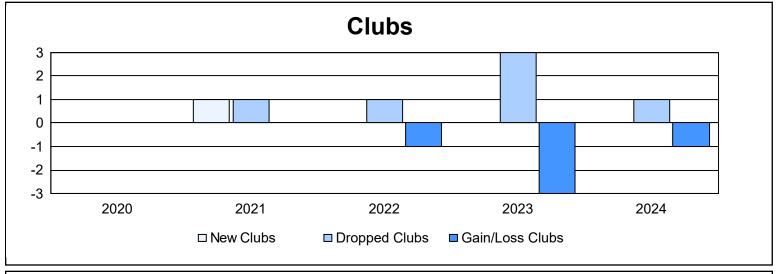

District 112 C As of June 2024 Cumulative

| Year      | New<br>Clubs | Dropped<br>Clubs | Gain/<br>Loss<br>Clubs | New<br>Members | Charter<br>Members | Reinstate<br>Members | Transfer<br>Members | Total<br>Member<br>Added | Total<br>Members<br>Dropped | Gain/<br>Loss<br>Members |
|-----------|--------------|------------------|------------------------|----------------|--------------------|----------------------|---------------------|--------------------------|-----------------------------|--------------------------|
| 2019-2020 | 0            | 0                | 0                      | 57             | 4                  | 10                   | 16                  | 87                       | 166                         | -79                      |
| 2020-2021 | 1            | 1                | 0                      | 37             | 23                 | 3                    | 4                   | 67                       | 81                          | -14                      |
| 2021-2022 | 0            | 1                | -1                     | 50             | 9                  | 2                    | 9                   | 70                       | 126                         | -56                      |
| 2022-2023 | 0            | 3                | -3                     | 57             | 11                 | 1                    | 12                  | 81                       | 141                         | -60                      |
| 2023-2024 | 0            | 1                | -1                     | 49             | 0                  | 1                    | 11                  | 61                       | 91                          | -30                      |
| Average   | 0            | 1                | -1                     | 50             | 9                  | 3                    | 10                  | 73                       | 121                         | -48                      |