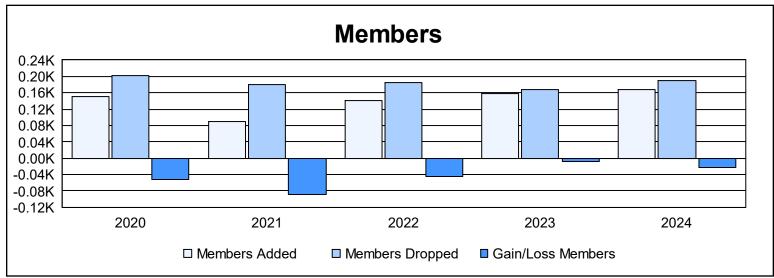

District 112 D

As of June 2024 Cumulative

| Year      | New<br>Clubs | Dropped<br>Clubs | Gain/<br>Loss<br>Clubs | New<br>Members | Charter<br>Members | Reinstate<br>Members | Transfer<br>Members | Total<br>Member<br>Added | Total<br>Members<br>Dropped | Gain/<br>Loss<br>Members |
|-----------|--------------|------------------|------------------------|----------------|--------------------|----------------------|---------------------|--------------------------|-----------------------------|--------------------------|
| 2019-2020 | 0            | 0                | 0                      | 113            | 3                  | 4                    | 31                  | 151                      | 203                         | -52                      |
| 2020-2021 | 0            | 2                | -2                     | 61             | 5                  | 3                    | 21                  | 90                       | 179                         | -89                      |
| 2021-2022 | 0            | 4                | -4                     | 103            | 6                  | 2                    | 29                  | 140                      | 185                         | -45                      |
| 2022-2023 | 0            | 0                | 0                      | 122            | 3                  | 2                    | 31                  | 158                      | 167                         | -9                       |
| 2023-2024 | 0            | 1                | -1                     | 152            | 0                  | 1                    | 16                  | 169                      | 191                         | -22                      |
| Average   | 0            | 1                | -1                     | 110            | 3                  | 2                    | 26                  | 142                      | 185                         | -43                      |