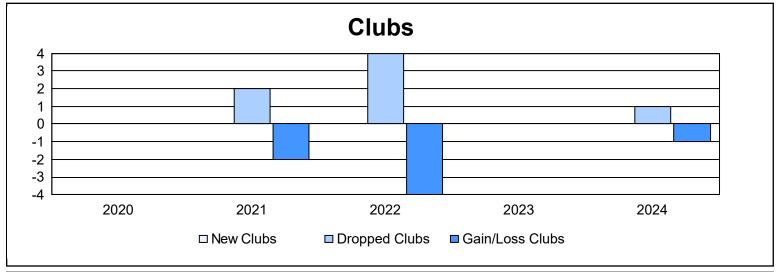

District 112 D

As of June 2024 Cumulative

| Year      | New<br>Clubs | Dropped<br>Clubs | Gain/<br>Loss<br>Clubs | New<br>Members | Charter<br>Members | Reinstate<br>Members | Transfer<br>Members | Total<br>Member<br>Added | Total<br>Members<br>Dropped | Gain/<br>Loss<br>Members |
|-----------|--------------|------------------|------------------------|----------------|--------------------|----------------------|---------------------|--------------------------|-----------------------------|--------------------------|
| 2019-2020 | 0            | 0                | 0                      | 113            | 3                  | 4                    | 31                  | 151                      | 203                         | -52                      |
| 2020-2021 | 0            | 2                | -2                     | 61             | 5                  | 3                    | 21                  | 90                       | 179                         | -89                      |
| 2021-2022 | 0            | 4                | -4                     | 103            | 6                  | 2                    | 29                  | 140                      | 185                         | -45                      |
| 2022-2023 | 0            | 0                | 0                      | 122            | 3                  | 2                    | 31                  | 158                      | 167                         | -9                       |
| 2023-2024 | 0            | 1                | -1                     | 152            | 0                  | 1                    | 16                  | 169                      | 191                         | -22                      |
| Average   | 0            | 1                | -1                     | 110            | 3                  | 2                    | 26                  | 142                      | 185                         | -43                      |