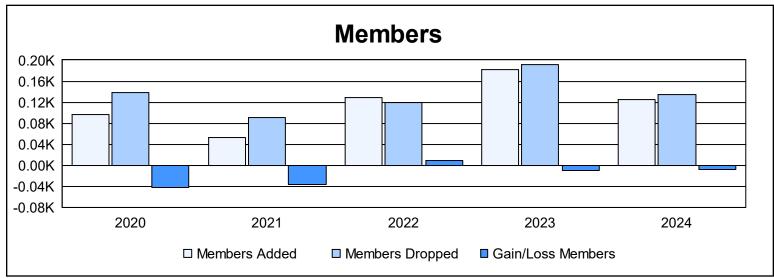

District 114 O As of June 2024 Cumulative

| Year      | New<br>Clubs | Dropped<br>Clubs | Gain/<br>Loss<br>Clubs | New<br>Members | Charter<br>Members | Reinstate<br>Members | Transfer<br>Members | Total<br>Member<br>Added | Total<br>Members<br>Dropped | Gain/<br>Loss<br>Members |
|-----------|--------------|------------------|------------------------|----------------|--------------------|----------------------|---------------------|--------------------------|-----------------------------|--------------------------|
| 2019-2020 | 0            | 0                | 0                      | 87             | 0                  | 0                    | 9                   | 96                       | 138                         | -42                      |
| 2020-2021 | 0            | 1                | -1                     | 43             | 1                  | 0                    | 9                   | 53                       | 90                          | -37                      |
| 2021-2022 | 1            | 1                | 0                      | 92             | 29                 | 0                    | 7                   | 128                      | 119                         | 9                        |
| 2022-2023 | 1            | 4                | -3                     | 117            | 30                 | 0                    | 35                  | 182                      | 192                         | -10                      |
| 2023-2024 | 0            | 4                | -4                     | 112            | 0                  | 2                    | 11                  | 125                      | 134                         | -9                       |
| Average   | 0            | 2                | -2                     | 90             | 12                 | 0                    | 14                  | 117                      | 135                         | -18                      |