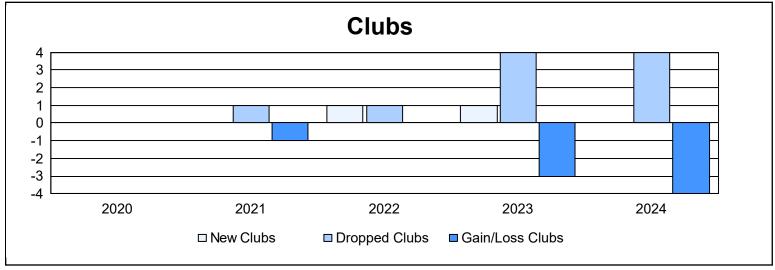

District 114 O As of June 2024 Cumulative

| Year      | New<br>Clubs | Dropped<br>Clubs | Gain/<br>Loss<br>Clubs | New<br>Members | Charter<br>Members | Reinstate<br>Members | Transfer<br>Members | Total<br>Member<br>Added | Total<br>Members<br>Dropped | Gain/<br>Loss<br>Members |
|-----------|--------------|------------------|------------------------|----------------|--------------------|----------------------|---------------------|--------------------------|-----------------------------|--------------------------|
| 2019-2020 | 0            | 0                | 0                      | 87             | 0                  | 0                    | 9                   | 96                       | 138                         | -42                      |
| 2020-2021 | 0            | 1                | -1                     | 43             | 1                  | 0                    | 9                   | 53                       | 90                          | -37                      |
| 2021-2022 | 1            | 1                | 0                      | 92             | 29                 | 0                    | 7                   | 128                      | 119                         | 9                        |
| 2022-2023 | 1            | 4                | -3                     | 117            | 30                 | 0                    | 35                  | 182                      | 192                         | -10                      |
| 2023-2024 | 0            | 4                | -4                     | 112            | 0                  | 2                    | 11                  | 125                      | 134                         | -9                       |
| Average   | 0            | 2                | -2                     | 90             | 12                 | 0                    | 14                  | 117                      | 135                         | -18                      |