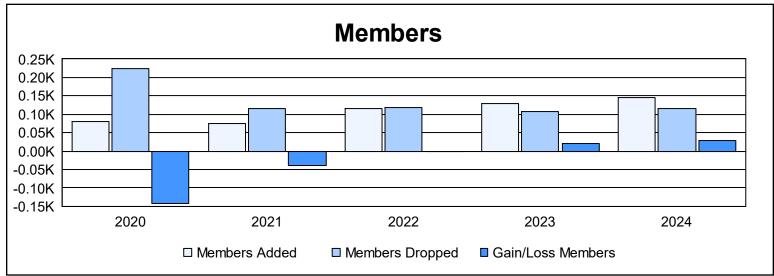

District 116 B As of June 2024 Cumulative

| Year      | New<br>Clubs | Dropped<br>Clubs | Gain/<br>Loss<br>Clubs | New<br>Members | Charter<br>Members | Reinstate<br>Members | Transfer<br>Members | Total<br>Member<br>Added | Total<br>Members<br>Dropped | Gain/<br>Loss<br>Members |
|-----------|--------------|------------------|------------------------|----------------|--------------------|----------------------|---------------------|--------------------------|-----------------------------|--------------------------|
| 2019-2020 | 0            | 6                | -6                     | 43             | 5                  | 29                   | 4                   | 81                       | 223                         | -142                     |
| 2020-2021 | 1            | 3                | -2                     | 33             | 21                 | 15                   | 6                   | 75                       | 115                         | -40                      |
| 2021-2022 | 1            | 2                | -1                     | 82             | 26                 | 1                    | 7                   | 116                      | 117                         | -1                       |
| 2022-2023 | 0            | 2                | -2                     | 96             | 7                  | 22                   | 3                   | 128                      | 108                         | 20                       |
| 2023-2024 | 2            | 2                | 0                      | 91             | 46                 | 3                    | 5                   | 145                      | 115                         | 30                       |
| Average   | 1            | 3                | -2                     | 69             | 21                 | 14                   | 5                   | 109                      | 136                         | -27                      |