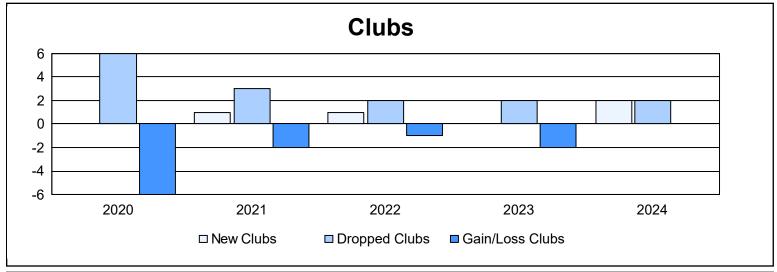

District 116 B As of June 2024 Cumulative

| Year      | New<br>Clubs | Dropped<br>Clubs | Gain/<br>Loss<br>Clubs | New<br>Members | Charter<br>Members | Reinstate<br>Members | Transfer<br>Members | Total<br>Member<br>Added | Total<br>Members<br>Dropped | Gain/<br>Loss<br>Members |
|-----------|--------------|------------------|------------------------|----------------|--------------------|----------------------|---------------------|--------------------------|-----------------------------|--------------------------|
| 2019-2020 | 0            | 6                | -6                     | 43             | 5                  | 29                   | 4                   | 81                       | 223                         | -142                     |
| 2020-2021 | 1            | 3                | -2                     | 33             | 21                 | 15                   | 6                   | 75                       | 115                         | -40                      |
| 2021-2022 | 1            | 2                | -1                     | 82             | 26                 | 1                    | 7                   | 116                      | 117                         | -1                       |
| 2022-2023 | 0            | 2                | -2                     | 96             | 7                  | 22                   | 3                   | 128                      | 108                         | 20                       |
| 2023-2024 | 2            | 2                | 0                      | 91             | 46                 | 3                    | 5                   | 145                      | 115                         | 30                       |
| Average   | 1            | 3                | -2                     | 69             | 21                 | 14                   | 5                   | 109                      | 136                         | -27                      |