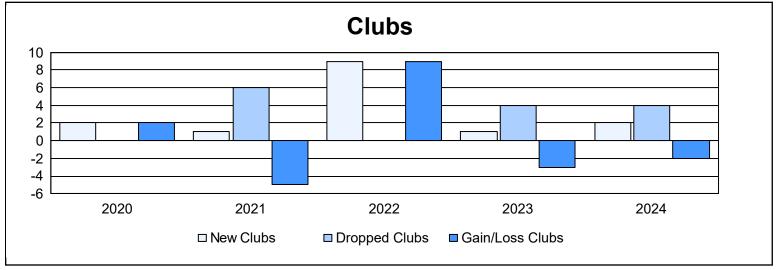

District 117 A

As of June 2024 Cumulative

| Year      | New<br>Clubs | Dropped<br>Clubs | Gain/<br>Loss<br>Clubs | New<br>Members | Charter<br>Members | Reinstate<br>Members | Transfer<br>Members | Total<br>Member<br>Added | Total<br>Members<br>Dropped | Gain/<br>Loss<br>Members |
|-----------|--------------|------------------|------------------------|----------------|--------------------|----------------------|---------------------|--------------------------|-----------------------------|--------------------------|
| 2019-2020 | 2            | 0                | 2                      | 91             | 55                 | 2                    | 8                   | 156                      | 130                         | 26                       |
| 2020-2021 | 1            | 6                | -5                     | 63             | 43                 | 2                    | 23                  | 131                      | 257                         | -126                     |
| 2021-2022 | 9            | 0                | 9                      | 151            | 252                | 6                    | 9                   | 418                      | 184                         | 234                      |
| 2022-2023 | 1            | 4                | -3                     | 113            | 28                 | 2                    | 11                  | 154                      | 241                         | -87                      |
| 2023-2024 | 2            | 4                | -2                     | 127            | 67                 | 4                    | 9                   | 207                      | 173                         | 34                       |
| Average   | 3            | 3                | 0                      | 109            | 89                 | 3                    | 12                  | 213                      | 197                         | 16                       |