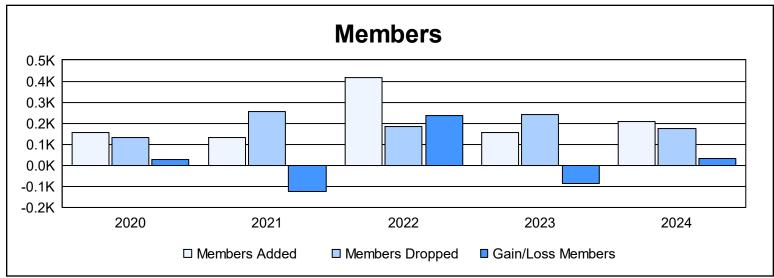

District 117 A

As of June 2024 Cumulative

| Year      | New<br>Clubs | Dropped<br>Clubs | Gain/<br>Loss<br>Clubs | New<br>Members | Charter<br>Members | Reinstate<br>Members | Transfer<br>Members | Total<br>Member<br>Added | Total<br>Members<br>Dropped | Gain/<br>Loss<br>Members |
|-----------|--------------|------------------|------------------------|----------------|--------------------|----------------------|---------------------|--------------------------|-----------------------------|--------------------------|
| 2019-2020 | 2            | 0                | 2                      | 91             | 55                 | 2                    | 8                   | 156                      | 130                         | 26                       |
| 2020-2021 | 1            | 6                | -5                     | 63             | 43                 | 2                    | 23                  | 131                      | 257                         | -126                     |
| 2021-2022 | 9            | 0                | 9                      | 151            | 252                | 6                    | 9                   | 418                      | 184                         | 234                      |
| 2022-2023 | 1            | 4                | -3                     | 113            | 28                 | 2                    | 11                  | 154                      | 241                         | -87                      |
| 2023-2024 | 2            | 4                | -2                     | 127            | 67                 | 4                    | 9                   | 207                      | 173                         | 34                       |
| Average   | 3            | 3                | 0                      | 109            | 89                 | 3                    | 12                  | 213                      | 197                         | 16                       |