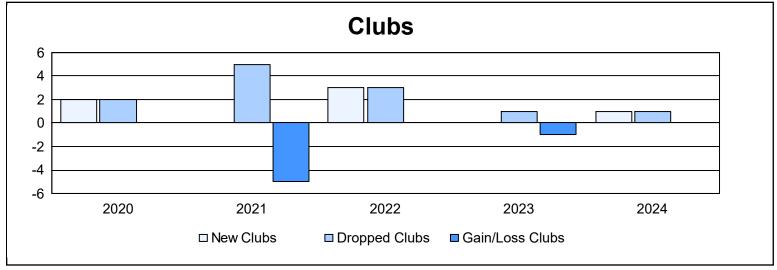

District 118 Y

As of June 2024 Cumulative

| Year      | New<br>Clubs | Dropped<br>Clubs | Gain/<br>Loss<br>Clubs | New<br>Members | Charter<br>Members | Reinstate<br>Members | Transfer<br>Members | Total<br>Member<br>Added | Total<br>Members<br>Dropped | Gain/<br>Loss<br>Members |
|-----------|--------------|------------------|------------------------|----------------|--------------------|----------------------|---------------------|--------------------------|-----------------------------|--------------------------|
| 2019-2020 | 2            | 2                | 0                      | 123            | 71                 | 6                    | 8                   | 208                      | 198                         | 10                       |
| 2020-2021 | 0            | 5                | -5                     | 94             | 14                 | 4                    | 23                  | 135                      | 228                         | -93                      |
| 2021-2022 | 3            | 3                | 0                      | 146            | 114                | 2                    | 17                  | 279                      | 236                         | 43                       |
| 2022-2023 | 0            | 1                | -1                     | 118            | 21                 | 5                    | 13                  | 157                      | 176                         | -19                      |
| 2023-2024 | 1            | 1                | 0                      | 150            | 34                 | 3                    | 29                  | 216                      | 178                         | 38                       |
| Average   | 1            | 2                | -1                     | 126            | 51                 | 4                    | 18                  | 199                      | 203                         | -4                       |