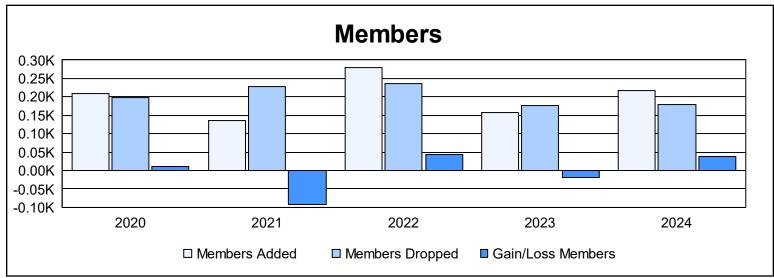

District 118 Y

As of June 2024 Cumulative

| Year      | New<br>Clubs | Dropped<br>Clubs | Gain/<br>Loss<br>Clubs | New<br>Members | Charter<br>Members | Reinstate<br>Members | Transfer<br>Members | Total<br>Member<br>Added | Total<br>Members<br>Dropped | Gain/<br>Loss<br>Members |
|-----------|--------------|------------------|------------------------|----------------|--------------------|----------------------|---------------------|--------------------------|-----------------------------|--------------------------|
| 2019-2020 | 2            | 2                | 0                      | 123            | 71                 | 6                    | 8                   | 208                      | 198                         | 10                       |
| 2020-2021 | 0            | 5                | -5                     | 94             | 14                 | 4                    | 23                  | 135                      | 228                         | -93                      |
| 2021-2022 | 3            | 3                | 0                      | 146            | 114                | 2                    | 17                  | 279                      | 236                         | 43                       |
| 2022-2023 | 0            | 1                | -1                     | 118            | 21                 | 5                    | 13                  | 157                      | 176                         | -19                      |
| 2023-2024 | 1            | 1                | 0                      | 150            | 34                 | 3                    | 29                  | 216                      | 178                         | 38                       |
| Average   | 1            | 2                | -1                     | 126            | 51                 | 4                    | 18                  | 199                      | 203                         | -4                       |