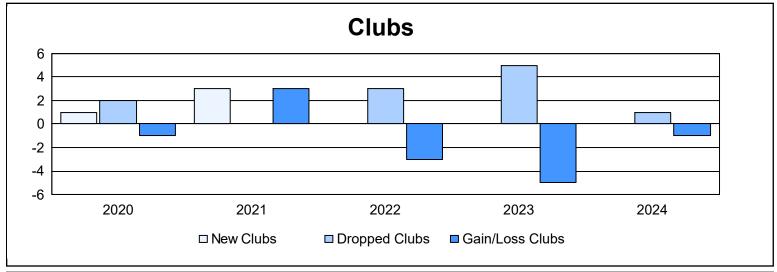

District 119 As of June 2024 Cumulative

| Year      | New<br>Clubs | Dropped<br>Clubs | Gain/<br>Loss<br>Clubs | New<br>Members | Charter<br>Members | Reinstate<br>Members | Transfer<br>Members | Total<br>Member<br>Added | Total<br>Members<br>Dropped | Gain/<br>Loss<br>Members |
|-----------|--------------|------------------|------------------------|----------------|--------------------|----------------------|---------------------|--------------------------|-----------------------------|--------------------------|
| 2019-2020 | 1            | 2                | -1                     | 61             | 21                 | 3                    | 4                   | 89                       | 109                         | -20                      |
| 2020-2021 | 3            | 0                | 3                      | 88             | 63                 | 0                    | 17                  | 168                      | 106                         | 62                       |
| 2021-2022 | 0            | 3                | -3                     | 62             | 0                  | 2                    | 3                   | 67                       | 130                         | -63                      |
| 2022-2023 | 0            | 5                | -5                     | 57             | 8                  | 24                   | 2                   | 91                       | 146                         | -55                      |
| 2023-2024 | 0            | 1                | -1                     | 61             | 5                  | 4                    | 1                   | 71                       | 89                          | -18                      |
| Average   | 1            | 2                | -1                     | 66             | 19                 | 7                    | 5                   | 97                       | 116                         | -19                      |