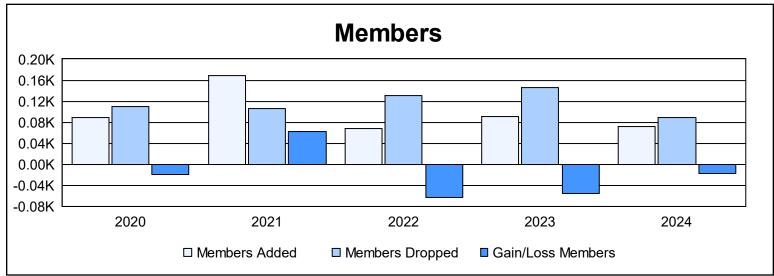

District 119 As of June 2024 Cumulative

| Year      | New<br>Clubs | Dropped<br>Clubs | Gain/<br>Loss<br>Clubs | New<br>Members | Charter<br>Members | Reinstate<br>Members | Transfer<br>Members | Total<br>Member<br>Added | Total<br>Members<br>Dropped | Gain/<br>Loss<br>Members |
|-----------|--------------|------------------|------------------------|----------------|--------------------|----------------------|---------------------|--------------------------|-----------------------------|--------------------------|
| 2019-2020 | 1            | 2                | -1                     | 61             | 21                 | 3                    | 4                   | 89                       | 109                         | -20                      |
| 2020-2021 | 3            | 0                | 3                      | 88             | 63                 | 0                    | 17                  | 168                      | 106                         | 62                       |
| 2021-2022 | 0            | 3                | -3                     | 62             | 0                  | 2                    | 3                   | 67                       | 130                         | -63                      |
| 2022-2023 | 0            | 5                | -5                     | 57             | 8                  | 24                   | 2                   | 91                       | 146                         | -55                      |
| 2023-2024 | 0            | 1                | -1                     | 61             | 5                  | 4                    | 1                   | 71                       | 89                          | -18                      |
| Average   | 1            | 2                | -1                     | 66             | 19                 | 7                    | 5                   | 97                       | 116                         | -19                      |