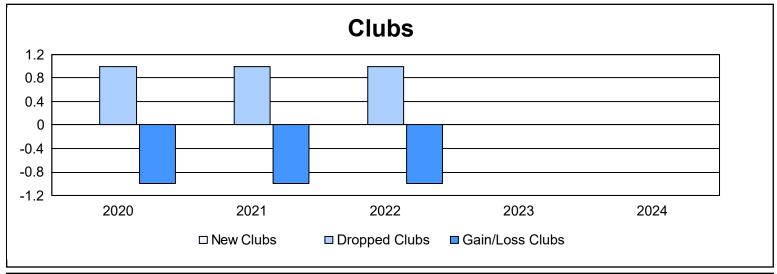

District 12 I As of June 2024 Cumulative

| Year      | New<br>Clubs | Dropped<br>Clubs | Gain/<br>Loss<br>Clubs | New<br>Members | Charter<br>Members | Reinstate<br>Members | Transfer<br>Members | Total<br>Member<br>Added | Total<br>Members<br>Dropped | Gain/<br>Loss<br>Members |
|-----------|--------------|------------------|------------------------|----------------|--------------------|----------------------|---------------------|--------------------------|-----------------------------|--------------------------|
| 2019-2020 | 0            | 1                | -1                     | 66             | 1                  | 8                    | 8                   | 83                       | 127                         | -44                      |
| 2020-2021 | 0            | 1                | -1                     | 63             | 1                  | 1                    | 1                   | 66                       | 126                         | -60                      |
| 2021-2022 | 0            | 1                | -1                     | 119            | 1                  | 10                   | 5                   | 135                      | 116                         | 19                       |
| 2022-2023 | 0            | 0                | 0                      | 70             | 0                  | 10                   | 3                   | 83                       | 118                         | -35                      |
| 2023-2024 | 0            | 0                | 0                      | 55             | 0                  | 4                    | 1                   | 60                       | 85                          | -25                      |
| Average   | 0            | 1                | -1                     | 75             | 1                  | 7                    | 4                   | 85                       | 114                         | -29                      |