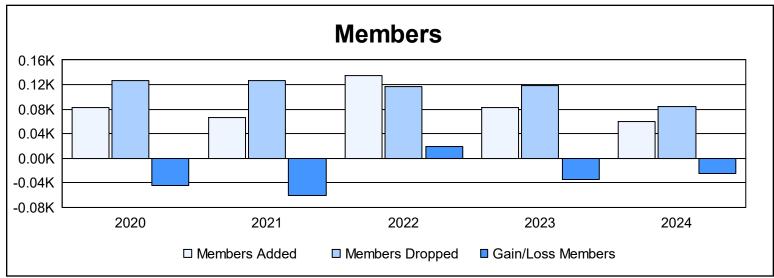

District 12 I As of June 2024 Cumulative

| Year      | New<br>Clubs | Dropped<br>Clubs | Gain/<br>Loss<br>Clubs | New<br>Members | Charter<br>Members | Reinstate<br>Members | Transfer<br>Members | Total<br>Member<br>Added | Total<br>Members<br>Dropped | Gain/<br>Loss<br>Members |
|-----------|--------------|------------------|------------------------|----------------|--------------------|----------------------|---------------------|--------------------------|-----------------------------|--------------------------|
| 2019-2020 | 0            | 1                | -1                     | 66             | 1                  | 8                    | 8                   | 83                       | 127                         | -44                      |
| 2020-2021 | 0            | 1                | -1                     | 63             | 1                  | 1                    | 1                   | 66                       | 126                         | -60                      |
| 2021-2022 | 0            | 1                | -1                     | 119            | 1                  | 10                   | 5                   | 135                      | 116                         | 19                       |
| 2022-2023 | 0            | 0                | 0                      | 70             | 0                  | 10                   | 3                   | 83                       | 118                         | -35                      |
| 2023-2024 | 0            | 0                | 0                      | 55             | 0                  | 4                    | 1                   | 60                       | 85                          | -25                      |
| Average   | 0            | 1                | -1                     | 75             | 1                  | 7                    | 4                   | 85                       | 114                         | -29                      |