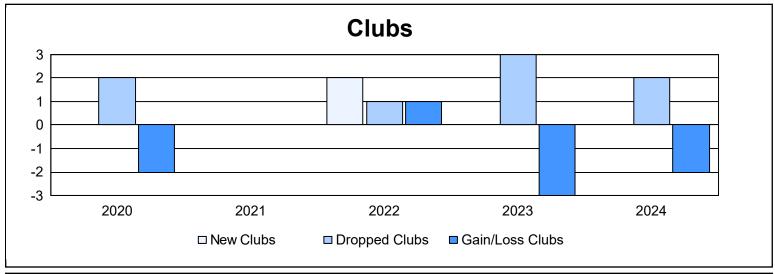

District 12 N As of June 2024 Cumulative

| Year      | New<br>Clubs | Dropped<br>Clubs | Gain/<br>Loss<br>Clubs | New<br>Members | Charter<br>Members | Reinstate<br>Members | Transfer<br>Members | Total<br>Member<br>Added | Total<br>Members<br>Dropped | Gain/<br>Loss<br>Members |
|-----------|--------------|------------------|------------------------|----------------|--------------------|----------------------|---------------------|--------------------------|-----------------------------|--------------------------|
| 2019-2020 | 0            | 2                | -2                     | 62             | 2                  | 3                    | 13                  | 80                       | 193                         | -113                     |
| 2020-2021 | 0            | 0                | 0                      | 83             | 0                  | 3                    | 7                   | 93                       | 120                         | -27                      |
| 2021-2022 | 2            | 1                | 1                      | 88             | 47                 | 5                    | 5                   | 145                      | 146                         | -1                       |
| 2022-2023 | 0            | 3                | -3                     | 84             | 0                  | 3                    | 4                   | 91                       | 133                         | -42                      |
| 2023-2024 | 0            | 2                | -2                     | 68             | 1                  | 3                    | 6                   | 78                       | 137                         | -59                      |
| Average   | 0            | 2                | -1                     | 77             | 10                 | 3                    | 7                   | 97                       | 146                         | -48                      |