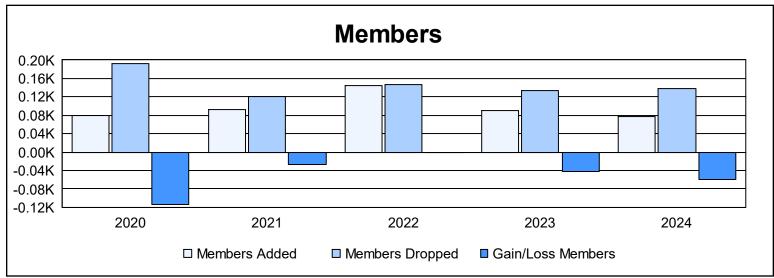

District 12 N As of June 2024 Cumulative

| Year      | New<br>Clubs | Dropped<br>Clubs | Gain/<br>Loss<br>Clubs | New<br>Members | Charter<br>Members | Reinstate<br>Members | Transfer<br>Members | Total<br>Member<br>Added | Total<br>Members<br>Dropped | Gain/<br>Loss<br>Members |
|-----------|--------------|------------------|------------------------|----------------|--------------------|----------------------|---------------------|--------------------------|-----------------------------|--------------------------|
| 2019-2020 | 0            | 2                | -2                     | 62             | 2                  | 3                    | 13                  | 80                       | 193                         | -113                     |
| 2020-2021 | 0            | 0                | 0                      | 83             | 0                  | 3                    | 7                   | 93                       | 120                         | -27                      |
| 2021-2022 | 2            | 1                | 1                      | 88             | 47                 | 5                    | 5                   | 145                      | 146                         | -1                       |
| 2022-2023 | 0            | 3                | -3                     | 84             | 0                  | 3                    | 4                   | 91                       | 133                         | -42                      |
| 2023-2024 | 0            | 2                | -2                     | 68             | 1                  | 3                    | 6                   | 78                       | 137                         | -59                      |
| Average   | 0            | 2                | -1                     | 77             | 10                 | 3                    | 7                   | 97                       | 146                         | -48                      |