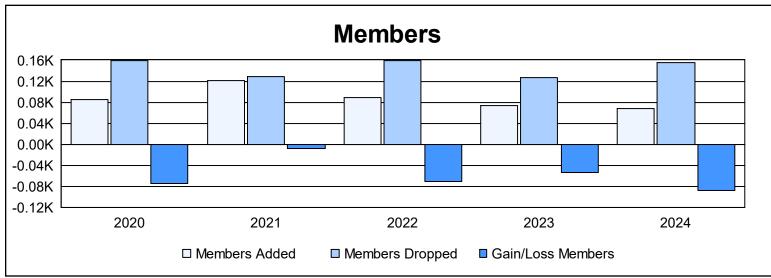

District 12 O As of June 2024 Cumulative

| Year      | New<br>Clubs | Dropped<br>Clubs | Gain/<br>Loss<br>Clubs | New<br>Members | Charter<br>Members | Reinstate<br>Members | Transfer<br>Members | Total<br>Member<br>Added | Total<br>Members<br>Dropped | Gain/<br>Loss<br>Members |
|-----------|--------------|------------------|------------------------|----------------|--------------------|----------------------|---------------------|--------------------------|-----------------------------|--------------------------|
| 2019-2020 | 0            | 0                | 0                      | 64             | 2                  | 6                    | 12                  | 84                       | 159                         | -75                      |
| 2020-2021 | 1            | 1                | 0                      | 83             | 27                 | 8                    | 3                   | 121                      | 129                         | -8                       |
| 2021-2022 | 0            | 2                | -2                     | 78             | 3                  | 2                    | 5                   | 88                       | 159                         | -71                      |
| 2022-2023 | 0            | 1                | -1                     | 57             | 6                  | 7                    | 3                   | 73                       | 126                         | -53                      |
| 2023-2024 | 0            | 4                | -4                     | 61             | 1                  | 4                    | 1                   | 67                       | 155                         | -88                      |
| Average   | 0            | 2                | -1                     | 69             | 8                  | 5                    | 5                   | 87                       | 146                         | -59                      |