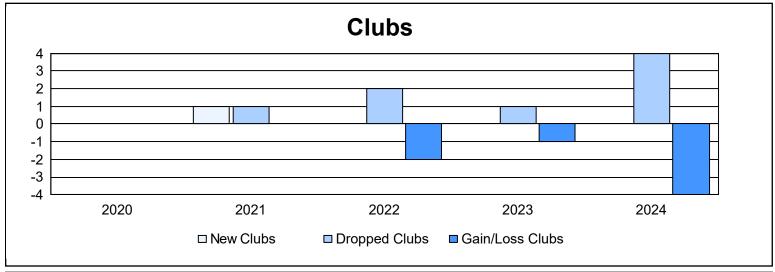

District 12 O As of June 2024 Cumulative

| Year      | New<br>Clubs | Dropped<br>Clubs | Gain/<br>Loss<br>Clubs | New<br>Members | Charter<br>Members | Reinstate<br>Members | Transfer<br>Members | Total<br>Member<br>Added | Total<br>Members<br>Dropped | Gain/<br>Loss<br>Members |
|-----------|--------------|------------------|------------------------|----------------|--------------------|----------------------|---------------------|--------------------------|-----------------------------|--------------------------|
| 2019-2020 | 0            | 0                | 0                      | 64             | 2                  | 6                    | 12                  | 84                       | 159                         | -75                      |
| 2020-2021 | 1            | 1                | 0                      | 83             | 27                 | 8                    | 3                   | 121                      | 129                         | -8                       |
| 2021-2022 | 0            | 2                | -2                     | 78             | 3                  | 2                    | 5                   | 88                       | 159                         | -71                      |
| 2022-2023 | 0            | 1                | -1                     | 57             | 6                  | 7                    | 3                   | 73                       | 126                         | -53                      |
| 2023-2024 | 0            | 4                | -4                     | 61             | 1                  | 4                    | 1                   | 67                       | 155                         | -88                      |
| Average   | 0            | 2                | -1                     | 69             | 8                  | 5                    | 5                   | 87                       | 146                         | -59                      |