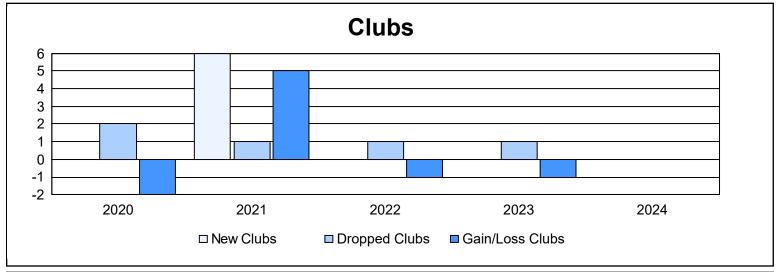

District 120 As of June 2024 Cumulative

| Year      | New<br>Clubs | Dropped<br>Clubs | Gain/<br>Loss<br>Clubs | New<br>Members | Charter<br>Members | Reinstate<br>Members | Transfer<br>Members | Total<br>Member<br>Added | Total<br>Members<br>Dropped | Gain/<br>Loss<br>Members |
|-----------|--------------|------------------|------------------------|----------------|--------------------|----------------------|---------------------|--------------------------|-----------------------------|--------------------------|
| 2019-2020 | 0            | 2                | -2                     | 42             | 0                  | 0                    | 1                   | 43                       | 107                         | -64                      |
| 2020-2021 | 6            | 1                | 5                      | 36             | 150                | 0                    | 0                   | 186                      | 67                          | 119                      |
| 2021-2022 | 0            | 1                | -1                     | 43             | 6                  | 1                    | 0                   | 50                       | 115                         | -65                      |
| 2022-2023 | 0            | 1                | -1                     | 33             | 2                  | 0                    | 0                   | 35                       | 63                          | -28                      |
| 2023-2024 | 0            | 0                | 0                      | 46             | 1                  | 0                    | 0                   | 47                       | 71                          | -24                      |
| Average   | 1            | 1                | 0                      | 40             | 32                 | 0                    | 0                   | 72                       | 85                          | -12                      |