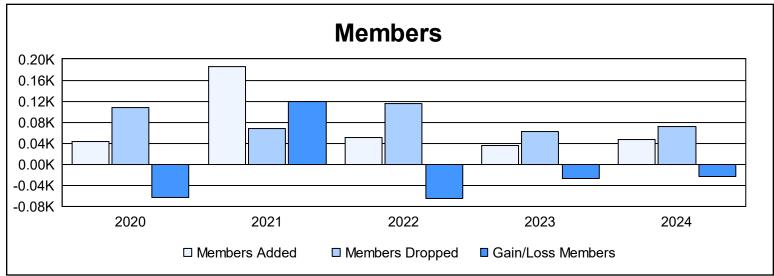

District 120 As of June 2024 Cumulative

| Year      | New<br>Clubs | Dropped<br>Clubs | Gain/<br>Loss<br>Clubs | New<br>Members | Charter<br>Members | Reinstate<br>Members | Transfer<br>Members | Total<br>Member<br>Added | Total<br>Members<br>Dropped | Gain/<br>Loss<br>Members |
|-----------|--------------|------------------|------------------------|----------------|--------------------|----------------------|---------------------|--------------------------|-----------------------------|--------------------------|
| 2019-2020 | 0            | 2                | -2                     | 42             | 0                  | 0                    | 1                   | 43                       | 107                         | -64                      |
| 2020-2021 | 6            | 1                | 5                      | 36             | 150                | 0                    | 0                   | 186                      | 67                          | 119                      |
| 2021-2022 | 0            | 1                | -1                     | 43             | 6                  | 1                    | 0                   | 50                       | 115                         | -65                      |
| 2022-2023 | 0            | 1                | -1                     | 33             | 2                  | 0                    | 0                   | 35                       | 63                          | -28                      |
| 2023-2024 | 0            | 0                | 0                      | 46             | 1                  | 0                    | 0                   | 47                       | 71                          | -24                      |
| Average   | 1            | 1                | 0                      | 40             | 32                 | 0                    | 0                   | 72                       | 85                          | -12                      |