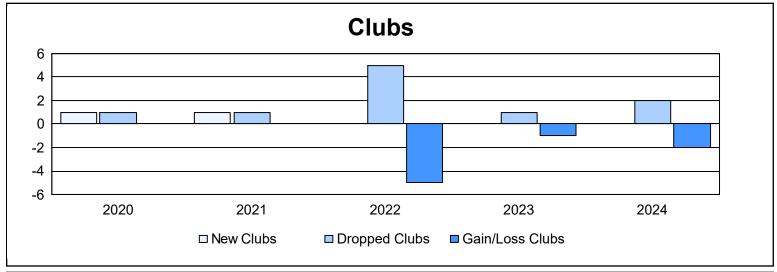

District 121 As of June 2024 Cumulative

| Year      | New<br>Clubs | Dropped<br>Clubs | Gain/<br>Loss<br>Clubs | New<br>Members | Charter<br>Members | Reinstate<br>Members | Transfer<br>Members | Total<br>Member<br>Added | Total<br>Members<br>Dropped | Gain/<br>Loss<br>Members |
|-----------|--------------|------------------|------------------------|----------------|--------------------|----------------------|---------------------|--------------------------|-----------------------------|--------------------------|
| 2019-2020 | 1            | 1                | 0                      | 39             | 27                 | 8                    | 1                   | 75                       | 93                          | -18                      |
| 2020-2021 | 1            | 1                | 0                      | 23             | 23                 | 0                    | 0                   | 46                       | 69                          | -23                      |
| 2021-2022 | 0            | 5                | -5                     | 34             | 53                 | 23                   | 4                   | 114                      | 193                         | -79                      |
| 2022-2023 | 0            | 1                | -1                     | 79             | 4                  | 13                   | 2                   | 98                       | 69                          | 29                       |
| 2023-2024 | 0            | 2                | -2                     | 70             | 2                  | 16                   | 14                  | 102                      | 126                         | -24                      |
| Average   | 0            | 2                | -2                     | 49             | 22                 | 12                   | 4                   | 87                       | 110                         | -23                      |