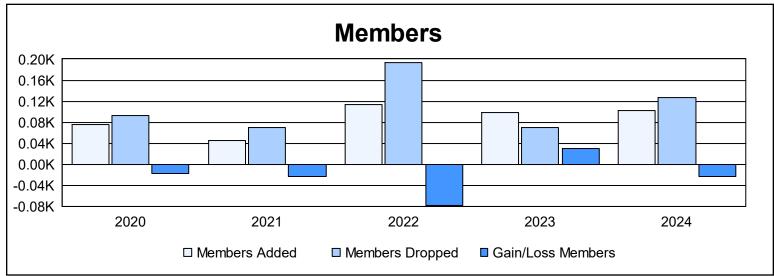

District 121 As of June 2024 Cumulative

| Year      | New<br>Clubs | Dropped<br>Clubs | Gain/<br>Loss<br>Clubs | New<br>Members | Charter<br>Members | Reinstate<br>Members | Transfer<br>Members | Total<br>Member<br>Added | Total<br>Members<br>Dropped | Gain/<br>Loss<br>Members |
|-----------|--------------|------------------|------------------------|----------------|--------------------|----------------------|---------------------|--------------------------|-----------------------------|--------------------------|
| 2019-2020 | 1            | 1                | 0                      | 39             | 27                 | 8                    | 1                   | 75                       | 93                          | -18                      |
| 2020-2021 | 1            | 1                | 0                      | 23             | 23                 | 0                    | 0                   | 46                       | 69                          | -23                      |
| 2021-2022 | 0            | 5                | -5                     | 34             | 53                 | 23                   | 4                   | 114                      | 193                         | -79                      |
| 2022-2023 | 0            | 1                | -1                     | 79             | 4                  | 13                   | 2                   | 98                       | 69                          | 29                       |
| 2023-2024 | 0            | 2                | -2                     | 70             | 2                  | 16                   | 14                  | 102                      | 126                         | -24                      |
| Average   | 0            | 2                | -2                     | 49             | 22                 | 12                   | 4                   | 87                       | 110                         | -23                      |