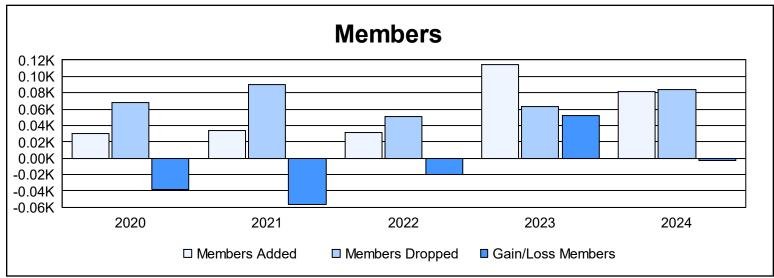

District 128 As of June 2024 Cumulative

| Year      | New<br>Clubs | Dropped<br>Clubs | Gain/<br>Loss<br>Clubs | New<br>Members | Charter<br>Members | Reinstate<br>Members | Transfer<br>Members | Total<br>Member<br>Added | Total<br>Members<br>Dropped | Gain/<br>Loss<br>Members |
|-----------|--------------|------------------|------------------------|----------------|--------------------|----------------------|---------------------|--------------------------|-----------------------------|--------------------------|
| 2019-2020 | 0            | 0                | 0                      | 28             | 2                  | 0                    | 0                   | 30                       | 68                          | -38                      |
| 2020-2021 | 0            | 1                | -1                     | 32             | 0                  | 2                    | 0                   | 34                       | 90                          | -56                      |
| 2021-2022 | 0            | 1                | -1                     | 27             | 1                  | 2                    | 1                   | 31                       | 51                          | -20                      |
| 2022-2023 | 2            | 1                | 1                      | 49             | 65                 | 1                    | 0                   | 115                      | 63                          | 52                       |
| 2023-2024 | 2            | 0                | 2                      | 23             | 56                 | 2                    | 0                   | 81                       | 84                          | -3                       |
| Average   | 1            | 1                | 0                      | 32             | 25                 | 1                    | 0                   | 58                       | 71                          | -13                      |