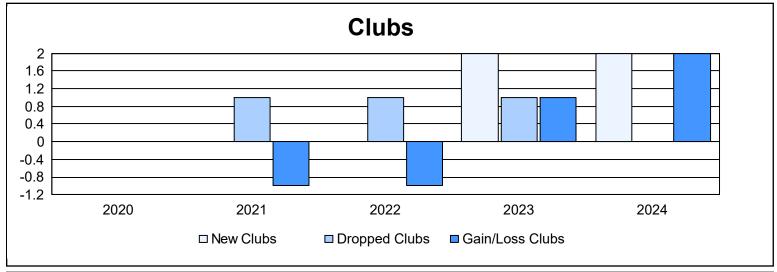

District 128 As of June 2024 Cumulative

| Year      | New<br>Clubs | Dropped<br>Clubs | Gain/<br>Loss<br>Clubs | New<br>Members | Charter<br>Members | Reinstate<br>Members | Transfer<br>Members | Total<br>Member<br>Added | Total<br>Members<br>Dropped | Gain/<br>Loss<br>Members |
|-----------|--------------|------------------|------------------------|----------------|--------------------|----------------------|---------------------|--------------------------|-----------------------------|--------------------------|
| 2019-2020 | 0            | 0                | 0                      | 28             | 2                  | 0                    | 0                   | 30                       | 68                          | -38                      |
| 2020-2021 | 0            | 1                | -1                     | 32             | 0                  | 2                    | 0                   | 34                       | 90                          | -56                      |
| 2021-2022 | 0            | 1                | -1                     | 27             | 1                  | 2                    | 1                   | 31                       | 51                          | -20                      |
| 2022-2023 | 2            | 1                | 1                      | 49             | 65                 | 1                    | 0                   | 115                      | 63                          | 52                       |
| 2023-2024 | 2            | 0                | 2                      | 23             | 56                 | 2                    | 0                   | 81                       | 84                          | -3                       |
| Average   | 1            | 1                | 0                      | 32             | 25                 | 1                    | 0                   | 58                       | 71                          | -13                      |