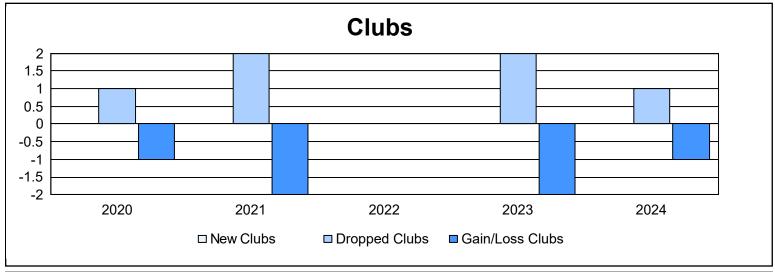

District 13 OH3 As of June 2024 Cumulative

| Year      | New<br>Clubs | Dropped<br>Clubs | Gain/<br>Loss<br>Clubs | New<br>Members | Charter<br>Members | Reinstate<br>Members | Transfer<br>Members | Total<br>Member<br>Added | Total<br>Members<br>Dropped | Gain/<br>Loss<br>Members |
|-----------|--------------|------------------|------------------------|----------------|--------------------|----------------------|---------------------|--------------------------|-----------------------------|--------------------------|
| 2019-2020 | 0            | 1                | -1                     | 103            | 2                  | 1                    | 2                   | 108                      | 147                         | -39                      |
| 2020-2021 | 0            | 2                | -2                     | 81             | 3                  | 2                    | 25                  | 111                      | 185                         | -74                      |
| 2021-2022 | 0            | 0                | 0                      | 123            | 4                  | 5                    | 11                  | 143                      | 130                         | 13                       |
| 2022-2023 | 0            | 2                | -2                     | 141            | 2                  | 6                    | 3                   | 152                      | 151                         | 1                        |
| 2023-2024 | 0            | 1                | -1                     | 131            | 0                  | 4                    | 6                   | 141                      | 158                         | -17                      |
| Average   | 0            | 1                | -1                     | 116            | 2                  | 4                    | 9                   | 131                      | 154                         | -23                      |