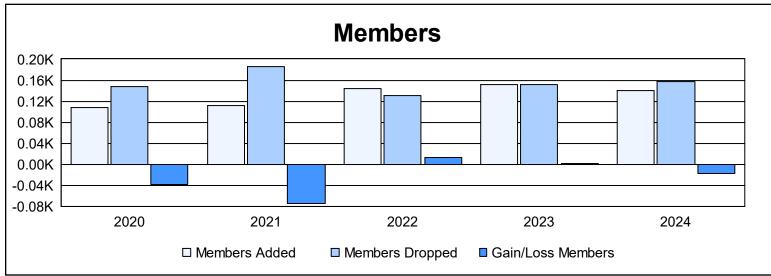

District 13 OH3 As of June 2024 Cumulative

| Year      | New<br>Clubs | Dropped<br>Clubs | Gain/<br>Loss<br>Clubs | New<br>Members | Charter<br>Members | Reinstate<br>Members | Transfer<br>Members | Total<br>Member<br>Added | Total<br>Members<br>Dropped | Gain/<br>Loss<br>Members |
|-----------|--------------|------------------|------------------------|----------------|--------------------|----------------------|---------------------|--------------------------|-----------------------------|--------------------------|
| 2019-2020 | 0            | 1                | -1                     | 103            | 2                  | 1                    | 2                   | 108                      | 147                         | -39                      |
| 2020-2021 | 0            | 2                | -2                     | 81             | 3                  | 2                    | 25                  | 111                      | 185                         | -74                      |
| 2021-2022 | 0            | 0                | 0                      | 123            | 4                  | 5                    | 11                  | 143                      | 130                         | 13                       |
| 2022-2023 | 0            | 2                | -2                     | 141            | 2                  | 6                    | 3                   | 152                      | 151                         | 1                        |
| 2023-2024 | 0            | 1                | -1                     | 131            | 0                  | 4                    | 6                   | 141                      | 158                         | -17                      |
| Average   | 0            | 1                | -1                     | 116            | 2                  | 4                    | 9                   | 131                      | 154                         | -23                      |