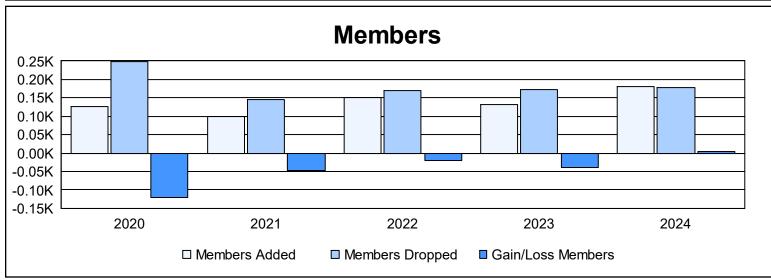

District 13 OH5 As of June 2024 Cumulative

| Year      | New<br>Clubs | Dropped<br>Clubs | Gain/<br>Loss<br>Clubs | New<br>Members | Charter<br>Members | Reinstate<br>Members | Transfer<br>Members | Total<br>Member<br>Added | Total<br>Members<br>Dropped | Gain/<br>Loss<br>Members |
|-----------|--------------|------------------|------------------------|----------------|--------------------|----------------------|---------------------|--------------------------|-----------------------------|--------------------------|
| 2019-2020 | 1            | 3                | -2                     | 85             | 24                 | 9                    | 9                   | 127                      | 248                         | -121                     |
| 2020-2021 | 0            | 2                | -2                     | 82             | 3                  | 1                    | 13                  | 99                       | 146                         | -47                      |
| 2021-2022 | 0            | 1                | -1                     | 120            | 0                  | 24                   | 7                   | 151                      | 171                         | -20                      |
| 2022-2023 | 1            | 0                | 1                      | 94             | 21                 | 12                   | 6                   | 133                      | 173                         | -40                      |
| 2023-2024 | 1            | 2                | -1                     | 136            | 28                 | 9                    | 9                   | 182                      | 178                         | 4                        |
| Average   | 1            | 2                | -1                     | 103            | 15                 | 11                   | 9                   | 138                      | 183                         | -45                      |