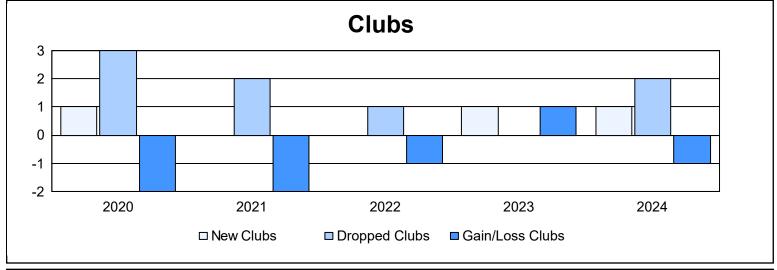

District 13 OH5 As of June 2024 Cumulative

| Year      | New<br>Clubs | Dropped<br>Clubs | Gain/<br>Loss<br>Clubs | New<br>Members | Charter<br>Members | Reinstate<br>Members | Transfer<br>Members | Total<br>Member<br>Added | Total<br>Members<br>Dropped | Gain/<br>Loss<br>Members |
|-----------|--------------|------------------|------------------------|----------------|--------------------|----------------------|---------------------|--------------------------|-----------------------------|--------------------------|
| 2019-2020 | 1            | 3                | -2                     | 85             | 24                 | 9                    | 9                   | 127                      | 248                         | -121                     |
| 2020-2021 | 0            | 2                | -2                     | 82             | 3                  | 1                    | 13                  | 99                       | 146                         | -47                      |
| 2021-2022 | 0            | 1                | -1                     | 120            | 0                  | 24                   | 7                   | 151                      | 171                         | -20                      |
| 2022-2023 | 1            | 0                | 1                      | 94             | 21                 | 12                   | 6                   | 133                      | 173                         | -40                      |
| 2023-2024 | 1            | 2                | -1                     | 136            | 28                 | 9                    | 9                   | 182                      | 178                         | 4                        |
| Average   | 1            | 2                | -1                     | 103            | 15                 | 11                   | 9                   | 138                      | 183                         | -45                      |