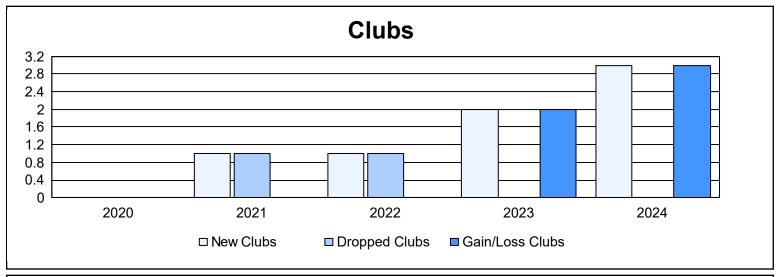

District 130 As of June 2024 Cumulative

| Year      | New<br>Clubs | Dropped<br>Clubs | Gain/<br>Loss<br>Clubs | New<br>Members | Charter<br>Members | Reinstate<br>Members | Transfer<br>Members | Total<br>Member<br>Added | Total<br>Members<br>Dropped | Gain/<br>Loss<br>Members |
|-----------|--------------|------------------|------------------------|----------------|--------------------|----------------------|---------------------|--------------------------|-----------------------------|--------------------------|
| 2019-2020 | 0            | 0                | 0                      | 58             | 3                  | 1                    | 0                   | 62                       | 73                          | -11                      |
| 2020-2021 | 1            | 1                | 0                      | 51             | 30                 | 0                    | 2                   | 83                       | 50                          | 33                       |
| 2021-2022 | 1            | 1                | 0                      | 42             | 23                 | 0                    | 4                   | 69                       | 69                          | 0                        |
| 2022-2023 | 2            | 0                | 2                      | 59             | 49                 | 13                   | 2                   | 123                      | 83                          | 40                       |
| 2023-2024 | 3            | 0                | 3                      | 55             | 71                 | 0                    | 7                   | 133                      | 84                          | 49                       |
| Average   | 1            | 0                | 1                      | 53             | 35                 | 3                    | 3                   | 94                       | 72                          | 22                       |