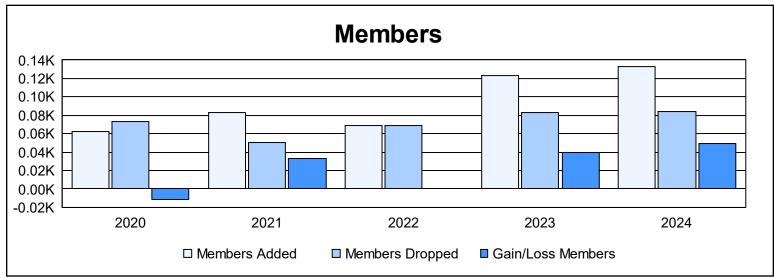

District 130 As of June 2024 Cumulative

| Year      | New<br>Clubs | Dropped<br>Clubs | Gain/<br>Loss<br>Clubs | New<br>Members | Charter<br>Members | Reinstate<br>Members | Transfer<br>Members | Total<br>Member<br>Added | Total<br>Members<br>Dropped | Gain/<br>Loss<br>Members |
|-----------|--------------|------------------|------------------------|----------------|--------------------|----------------------|---------------------|--------------------------|-----------------------------|--------------------------|
| 2019-2020 | 0            | 0                | 0                      | 58             | 3                  | 1                    | 0                   | 62                       | 73                          | -11                      |
| 2020-2021 | 1            | 1                | 0                      | 51             | 30                 | 0                    | 2                   | 83                       | 50                          | 33                       |
| 2021-2022 | 1            | 1                | 0                      | 42             | 23                 | 0                    | 4                   | 69                       | 69                          | 0                        |
| 2022-2023 | 2            | 0                | 2                      | 59             | 49                 | 13                   | 2                   | 123                      | 83                          | 40                       |
| 2023-2024 | 3            | 0                | 3                      | 55             | 71                 | 0                    | 7                   | 133                      | 84                          | 49                       |
| Average   | 1            | 0                | 1                      | 53             | 35                 | 3                    | 3                   | 94                       | 72                          | 22                       |