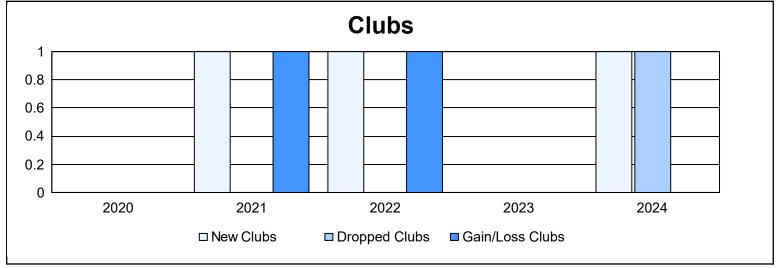

District 131 As of June 2024 Cumulative

| Year      | New<br>Clubs | Dropped<br>Clubs | Gain/<br>Loss<br>Clubs | New<br>Members | Charter<br>Members | Reinstate<br>Members | Transfer<br>Members | Total<br>Member<br>Added | Total<br>Members<br>Dropped | Gain/<br>Loss<br>Members |
|-----------|--------------|------------------|------------------------|----------------|--------------------|----------------------|---------------------|--------------------------|-----------------------------|--------------------------|
| 2019-2020 | 0            | 0                | 0                      | 38             | 0                  | 0                    | 0                   | 38                       | 47                          | -9                       |
| 2020-2021 | 1            | 0                | 1                      | 51             | 20                 | 1                    | 0                   | 72                       | 33                          | 39                       |
| 2021-2022 | 1            | 0                | 1                      | 43             | 20                 | 0                    | 0                   | 63                       | 54                          | 9                        |
| 2022-2023 | 0            | 0                | 0                      | 60             | 3                  | 1                    | 1                   | 65                       | 44                          | 21                       |
| 2023-2024 | 1            | 1                | 0                      | 47             | 22                 | 1                    | 0                   | 70                       | 75                          | -5                       |
| Average   | 1            | 0                | 0                      | 48             | 13                 | 1                    | 0                   | 62                       | 51                          | 11                       |