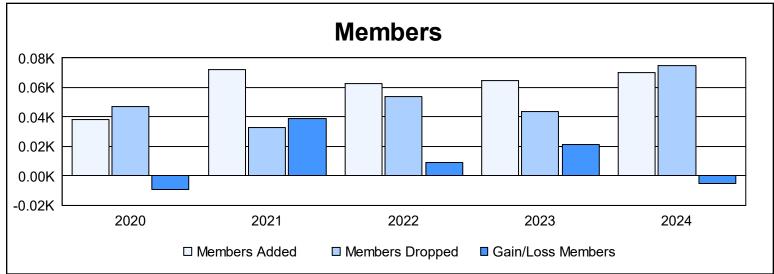

District 131 As of June 2024 Cumulative

| Year      | New<br>Clubs | Dropped<br>Clubs | Gain/<br>Loss<br>Clubs | New<br>Members | Charter<br>Members | Reinstate<br>Members | Transfer<br>Members | Total<br>Member<br>Added | Total<br>Members<br>Dropped | Gain/<br>Loss<br>Members |
|-----------|--------------|------------------|------------------------|----------------|--------------------|----------------------|---------------------|--------------------------|-----------------------------|--------------------------|
| 2019-2020 | 0            | 0                | 0                      | 38             | 0                  | 0                    | 0                   | 38                       | 47                          | -9                       |
| 2020-2021 | 1            | 0                | 1                      | 51             | 20                 | 1                    | 0                   | 72                       | 33                          | 39                       |
| 2021-2022 | 1            | 0                | 1                      | 43             | 20                 | 0                    | 0                   | 63                       | 54                          | 9                        |
| 2022-2023 | 0            | 0                | 0                      | 60             | 3                  | 1                    | 1                   | 65                       | 44                          | 21                       |
| 2023-2024 | 1            | 1                | 0                      | 47             | 22                 | 1                    | 0                   | 70                       | 75                          | -5                       |
| Average   | 1            | 0                | 0                      | 48             | 13                 | 1                    | 0                   | 62                       | 51                          | 11                       |