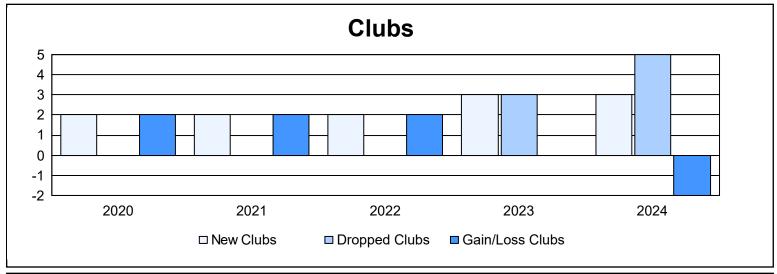

District 134 As of June 2024 Cumulative

| Year      | New<br>Clubs | Dropped<br>Clubs | Gain/<br>Loss<br>Clubs | New<br>Members | Charter<br>Members | Reinstate<br>Members | Transfer<br>Members | Total<br>Member<br>Added | Total<br>Members<br>Dropped | Gain/<br>Loss<br>Members |
|-----------|--------------|------------------|------------------------|----------------|--------------------|----------------------|---------------------|--------------------------|-----------------------------|--------------------------|
| 2019-2020 | 2            | 0                | 2                      | 1              | 42                 | 0                    | 0                   | 43                       | 4                           | 39                       |
| 2020-2021 | 2            | 0                | 2                      | 0              | 41                 | 0                    | 0                   | 41                       | 22                          | 19                       |
| 2021-2022 | 2            | 0                | 2                      | 2              | 43                 | 0                    | 0                   | 45                       | 36                          | 9                        |
| 2022-2023 | 3            | 3                | 0                      | 72             | 69                 | 0                    | 0                   | 141                      | 105                         | 36                       |
| 2023-2024 | 3            | 5                | -2                     | 9              | 86                 | 0                    | 1                   | 96                       | 154                         | -58                      |
| Average   | 2            | 2                | 1                      | 17             | 56                 | 0                    | 0                   | 73                       | 64                          | 9                        |