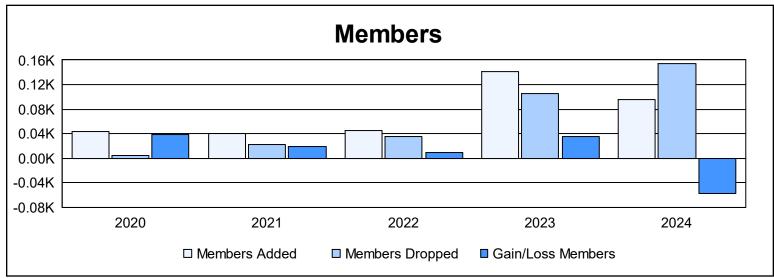

District 134 As of June 2024 Cumulative

| Year      | New<br>Clubs | Dropped<br>Clubs | Gain/<br>Loss<br>Clubs | New<br>Members | Charter<br>Members | Reinstate<br>Members | Transfer<br>Members | Total<br>Member<br>Added | Total<br>Members<br>Dropped | Gain/<br>Loss<br>Members |
|-----------|--------------|------------------|------------------------|----------------|--------------------|----------------------|---------------------|--------------------------|-----------------------------|--------------------------|
| 2019-2020 | 2            | 0                | 2                      | 1              | 42                 | 0                    | 0                   | 43                       | 4                           | 39                       |
| 2020-2021 | 2            | 0                | 2                      | 0              | 41                 | 0                    | 0                   | 41                       | 22                          | 19                       |
| 2021-2022 | 2            | 0                | 2                      | 2              | 43                 | 0                    | 0                   | 45                       | 36                          | 9                        |
| 2022-2023 | 3            | 3                | 0                      | 72             | 69                 | 0                    | 0                   | 141                      | 105                         | 36                       |
| 2023-2024 | 3            | 5                | -2                     | 9              | 86                 | 0                    | 1                   | 96                       | 154                         | -58                      |
| Average   | 2            | 2                | 1                      | 17             | 56                 | 0                    | 0                   | 73                       | 64                          | 9                        |