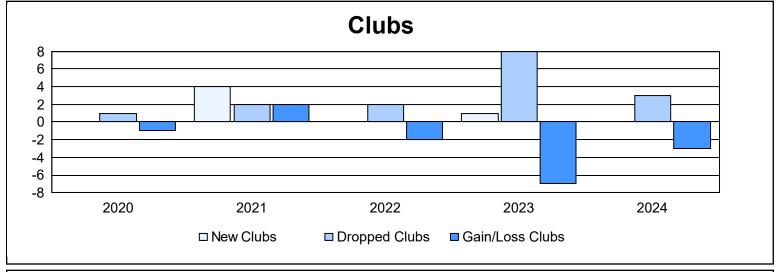

District 14 A As of June 2024 Cumulative

| Year      | New<br>Clubs | Dropped<br>Clubs | Gain/<br>Loss<br>Clubs | New<br>Members | Charter<br>Members | Reinstate<br>Members | Transfer<br>Members | Total<br>Member<br>Added | Total<br>Members<br>Dropped | Gain/<br>Loss<br>Members |
|-----------|--------------|------------------|------------------------|----------------|--------------------|----------------------|---------------------|--------------------------|-----------------------------|--------------------------|
| 2019-2020 | 0            | 1                | -1                     | 123            | 3                  | 0                    | 4                   | 130                      | 178                         | -48                      |
| 2020-2021 | 4            | 2                | 2                      | 43             | 141                | 9                    | 8                   | 201                      | 220                         | -19                      |
| 2021-2022 | 0            | 2                | -2                     | 123            | 4                  | 4                    | 8                   | 139                      | 197                         | -58                      |
| 2022-2023 | 1            | 8                | -7                     | 92             | 37                 | 6                    | 11                  | 146                      | 275                         | -129                     |
| 2023-2024 | 0            | 3                | -3                     | 125            | 1                  | 5                    | 4                   | 135                      | 139                         | -4                       |
| Average   | 1            | 3                | -2                     | 101            | 37                 | 5                    | 7                   | 150                      | 202                         | -52                      |