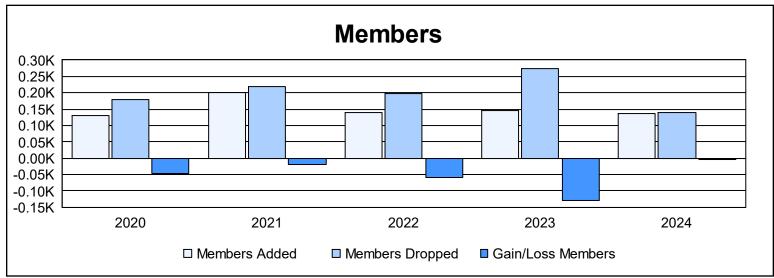

District 14 A As of June 2024 Cumulative

| Year      | New<br>Clubs | Dropped<br>Clubs | Gain/<br>Loss<br>Clubs | New<br>Members | Charter<br>Members | Reinstate<br>Members | Transfer<br>Members | Total<br>Member<br>Added | Total<br>Members<br>Dropped | Gain/<br>Loss<br>Members |
|-----------|--------------|------------------|------------------------|----------------|--------------------|----------------------|---------------------|--------------------------|-----------------------------|--------------------------|
| 2019-2020 | 0            | 1                | -1                     | 123            | 3                  | 0                    | 4                   | 130                      | 178                         | -48                      |
| 2020-2021 | 4            | 2                | 2                      | 43             | 141                | 9                    | 8                   | 201                      | 220                         | -19                      |
| 2021-2022 | 0            | 2                | -2                     | 123            | 4                  | 4                    | 8                   | 139                      | 197                         | -58                      |
| 2022-2023 | 1            | 8                | -7                     | 92             | 37                 | 6                    | 11                  | 146                      | 275                         | -129                     |
| 2023-2024 | 0            | 3                | -3                     | 125            | 1                  | 5                    | 4                   | 135                      | 139                         | -4                       |
| Average   | 1            | 3                | -2                     | 101            | 37                 | 5                    | 7                   | 150                      | 202                         | -52                      |