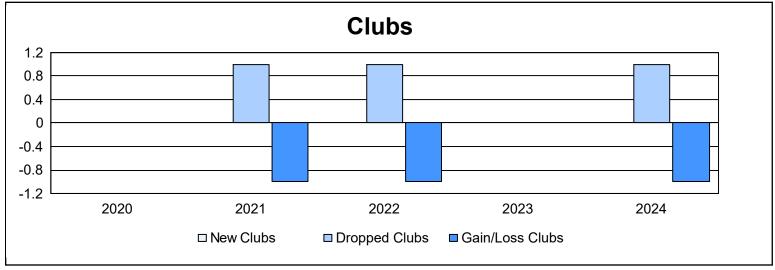

District 14 B As of June 2024 Cumulative

| Year      | New<br>Clubs | Dropped<br>Clubs | Gain/<br>Loss<br>Clubs | New<br>Members | Charter<br>Members | Reinstate<br>Members | Transfer<br>Members | Total<br>Member<br>Added | Total<br>Members<br>Dropped | Gain/<br>Loss<br>Members |
|-----------|--------------|------------------|------------------------|----------------|--------------------|----------------------|---------------------|--------------------------|-----------------------------|--------------------------|
| 2019-2020 | 0            | 0                | 0                      | 37             | 0                  | 5                    | 5                   | 47                       | 65                          | -18                      |
| 2020-2021 | 0            | 1                | -1                     | 42             | 1                  | 5                    | 1                   | 49                       | 98                          | -49                      |
| 2021-2022 | 0            | 1                | -1                     | 69             | 0                  | 0                    | 5                   | 74                       | 65                          | 9                        |
| 2022-2023 | 0            | 0                | 0                      | 37             | 1                  | 1                    | 2                   | 41                       | 95                          | -54                      |
| 2023-2024 | 0            | 1                | -1                     | 52             | 0                  | 1                    | 2                   | 55                       | 86                          | -31                      |
| Average   | 0            | 1                | -1                     | 47             | 0                  | 2                    | 3                   | 53                       | 82                          | -29                      |