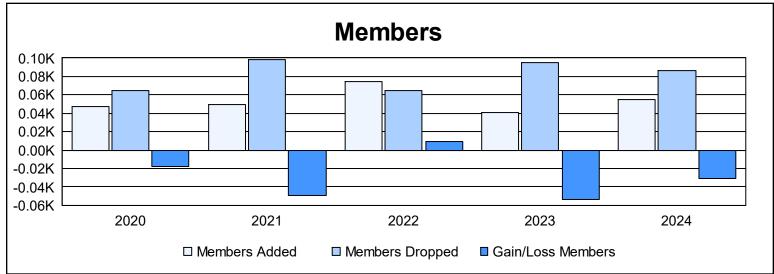

District 14 B As of June 2024 Cumulative

| Year      | New<br>Clubs | Dropped<br>Clubs | Gain/<br>Loss<br>Clubs | New<br>Members | Charter<br>Members | Reinstate<br>Members | Transfer<br>Members | Total<br>Member<br>Added | Total<br>Members<br>Dropped | Gain/<br>Loss<br>Members |
|-----------|--------------|------------------|------------------------|----------------|--------------------|----------------------|---------------------|--------------------------|-----------------------------|--------------------------|
| 2019-2020 | 0            | 0                | 0                      | 37             | 0                  | 5                    | 5                   | 47                       | 65                          | -18                      |
| 2020-2021 | 0            | 1                | -1                     | 42             | 1                  | 5                    | 1                   | 49                       | 98                          | -49                      |
| 2021-2022 | 0            | 1                | -1                     | 69             | 0                  | 0                    | 5                   | 74                       | 65                          | 9                        |
| 2022-2023 | 0            | 0                | 0                      | 37             | 1                  | 1                    | 2                   | 41                       | 95                          | -54                      |
| 2023-2024 | 0            | 1                | -1                     | 52             | 0                  | 1                    | 2                   | 55                       | 86                          | -31                      |
| Average   | 0            | 1                | -1                     | 47             | 0                  | 2                    | 3                   | 53                       | 82                          | -29                      |