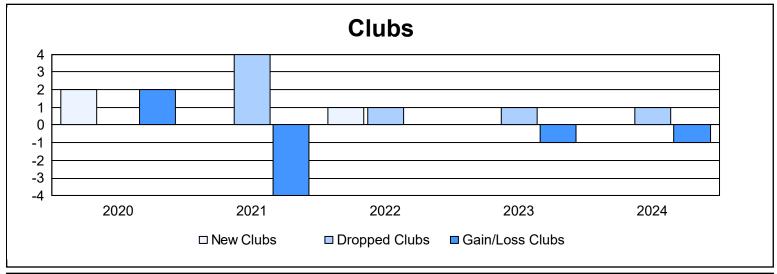

District 14 F

As of June 2024 Cumulative

| Year      | New<br>Clubs | Dropped<br>Clubs | Gain/<br>Loss<br>Clubs | New<br>Members | Charter<br>Members | Reinstate<br>Members | Transfer<br>Members | Total<br>Member<br>Added | Total<br>Members<br>Dropped | Gain/<br>Loss<br>Members |
|-----------|--------------|------------------|------------------------|----------------|--------------------|----------------------|---------------------|--------------------------|-----------------------------|--------------------------|
| 2019-2020 | 2            | 0                | 2                      | 55             | 43                 | 1                    | 2                   | 101                      | 86                          | 15                       |
| 2020-2021 | 0            | 4                | -4                     | 50             | 1                  | 1                    | 2                   | 54                       | 135                         | -81                      |
| 2021-2022 | 1            | 1                | 0                      | 68             | 12                 | 5                    | 1                   | 86                       | 109                         | -23                      |
| 2022-2023 | 0            | 1                | -1                     | 57             | 0                  | 4                    | 5                   | 66                       | 131                         | -65                      |
| 2023-2024 | 0            | 1                | -1                     | 72             | 0                  | 2                    | 2                   | 76                       | 72                          | 4                        |
| Average   | 1            | 1                | -1                     | 60             | 11                 | 3                    | 2                   | 77                       | 107                         | -30                      |