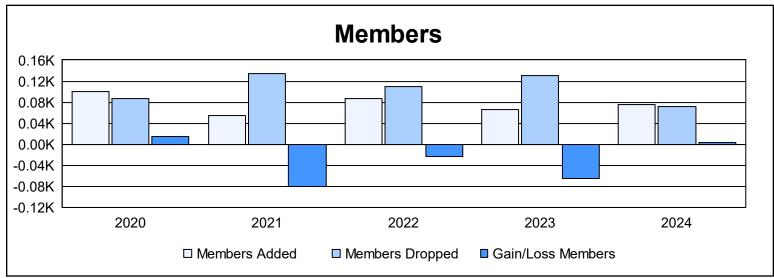

District 14 F

As of June 2024 Cumulative

| Year      | New<br>Clubs | Dropped<br>Clubs | Gain/<br>Loss<br>Clubs | New<br>Members | Charter<br>Members | Reinstate<br>Members | Transfer<br>Members | Total<br>Member<br>Added | Total<br>Members<br>Dropped | Gain/<br>Loss<br>Members |
|-----------|--------------|------------------|------------------------|----------------|--------------------|----------------------|---------------------|--------------------------|-----------------------------|--------------------------|
| 2019-2020 | 2            | 0                | 2                      | 55             | 43                 | 1                    | 2                   | 101                      | 86                          | 15                       |
| 2020-2021 | 0            | 4                | -4                     | 50             | 1                  | 1                    | 2                   | 54                       | 135                         | -81                      |
| 2021-2022 | 1            | 1                | 0                      | 68             | 12                 | 5                    | 1                   | 86                       | 109                         | -23                      |
| 2022-2023 | 0            | 1                | -1                     | 57             | 0                  | 4                    | 5                   | 66                       | 131                         | -65                      |
| 2023-2024 | 0            | 1                | -1                     | 72             | 0                  | 2                    | 2                   | 76                       | 72                          | 4                        |
| Average   | 1            | 1                | -1                     | 60             | 11                 | 3                    | 2                   | 77                       | 107                         | -30                      |