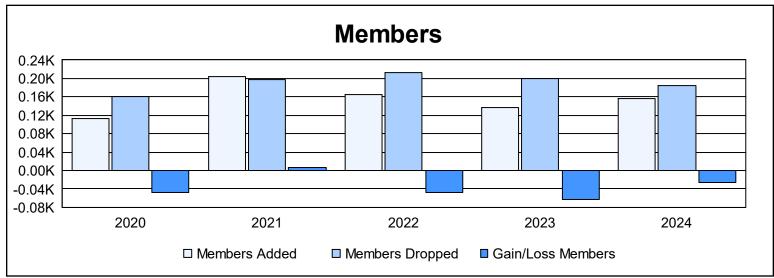

District 14 G

As of June 2024 Cumulative

| Year      | New<br>Clubs | Dropped<br>Clubs | Gain/<br>Loss<br>Clubs | New<br>Members | Charter<br>Members | Reinstate<br>Members | Transfer<br>Members | Total<br>Member<br>Added | Total<br>Members<br>Dropped | Gain/<br>Loss<br>Members |
|-----------|--------------|------------------|------------------------|----------------|--------------------|----------------------|---------------------|--------------------------|-----------------------------|--------------------------|
| 2019-2020 | 1            | 3                | -2                     | 92             | 17                 | 2                    | 2                   | 113                      | 160                         | -47                      |
| 2020-2021 | 4            | 2                | 2                      | 90             | 95                 | 19                   | 0                   | 204                      | 198                         | 6                        |
| 2021-2022 | 1            | 1                | 0                      | 128            | 30                 | 5                    | 3                   | 166                      | 213                         | -47                      |
| 2022-2023 | 0            | 2                | -2                     | 117            | 2                  | 6                    | 12                  | 137                      | 200                         | -63                      |
| 2023-2024 | 1            | 3                | -2                     | 113            | 25                 | 15                   | 4                   | 157                      | 184                         | -27                      |
| Average   | 1            | 2                | -1                     | 108            | 34                 | 9                    | 4                   | 155                      | 191                         | -36                      |