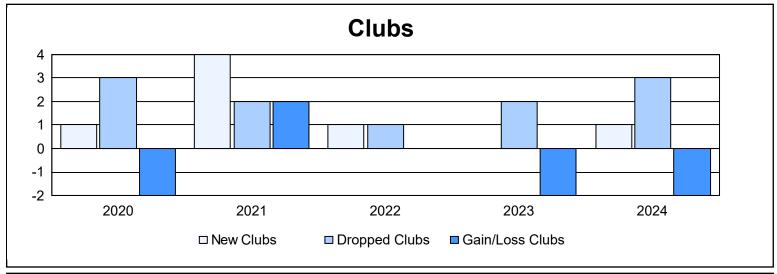

District 14 G

As of June 2024 Cumulative

| Year      | New<br>Clubs | Dropped<br>Clubs | Gain/<br>Loss<br>Clubs | New<br>Members | Charter<br>Members | Reinstate<br>Members | Transfer<br>Members | Total<br>Member<br>Added | Total<br>Members<br>Dropped | Gain/<br>Loss<br>Members |
|-----------|--------------|------------------|------------------------|----------------|--------------------|----------------------|---------------------|--------------------------|-----------------------------|--------------------------|
| 2019-2020 | 1            | 3                | -2                     | 92             | 17                 | 2                    | 2                   | 113                      | 160                         | -47                      |
| 2020-2021 | 4            | 2                | 2                      | 90             | 95                 | 19                   | 0                   | 204                      | 198                         | 6                        |
| 2021-2022 | 1            | 1                | 0                      | 128            | 30                 | 5                    | 3                   | 166                      | 213                         | -47                      |
| 2022-2023 | 0            | 2                | -2                     | 117            | 2                  | 6                    | 12                  | 137                      | 200                         | -63                      |
| 2023-2024 | 1            | 3                | -2                     | 113            | 25                 | 15                   | 4                   | 157                      | 184                         | -27                      |
| Average   | 1            | 2                | -1                     | 108            | 34                 | 9                    | 4                   | 155                      | 191                         | -36                      |