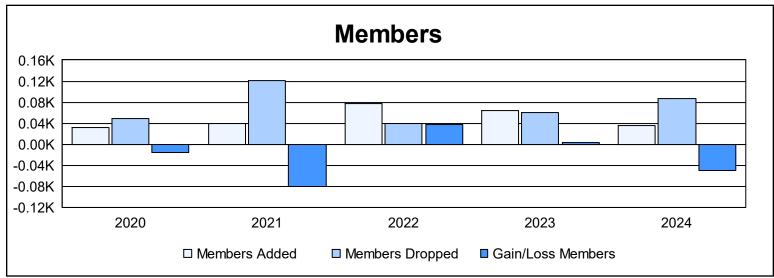

District 14 J As of June 2024 Cumulative

| Year      | New<br>Clubs | Dropped<br>Clubs | Gain/<br>Loss<br>Clubs | New<br>Members | Charter<br>Members | Reinstate<br>Members | Transfer<br>Members | Total<br>Member<br>Added | Total<br>Members<br>Dropped | Gain/<br>Loss<br>Members |
|-----------|--------------|------------------|------------------------|----------------|--------------------|----------------------|---------------------|--------------------------|-----------------------------|--------------------------|
| 2019-2020 | 0            | 0                | 0                      | 32             | 0                  | 0                    | 0                   | 32                       | 48                          | -16                      |
| 2020-2021 | 0            | 2                | -2                     | 34             | 0                  | 3                    | 3                   | 40                       | 121                         | -81                      |
| 2021-2022 | 0            | 0                | 0                      | 58             | 0                  | 18                   | 1                   | 77                       | 39                          | 38                       |
| 2022-2023 | 0            | 0                | 0                      | 61             | 0                  | 1                    | 2                   | 64                       | 61                          | 3                        |
| 2023-2024 | 0            | 1                | -1                     | 32             | 0                  | 3                    | 1                   | 36                       | 86                          | -50                      |
| Average   | 0            | 1                | -1                     | 43             | 0                  | 5                    | 1                   | 50                       | 71                          | -21                      |