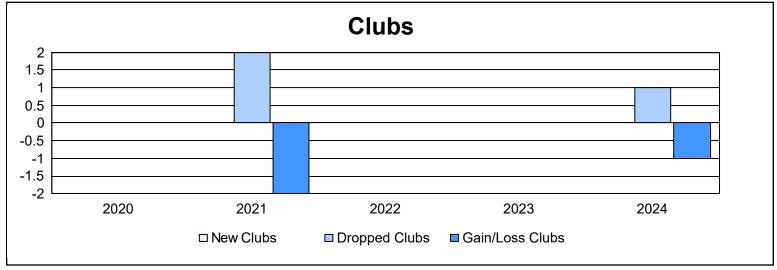

District 14 J As of June 2024 Cumulative

| Year      | New<br>Clubs | Dropped<br>Clubs | Gain/<br>Loss<br>Clubs | New<br>Members | Charter<br>Members | Reinstate<br>Members | Transfer<br>Members | Total<br>Member<br>Added | Total<br>Members<br>Dropped | Gain/<br>Loss<br>Members |
|-----------|--------------|------------------|------------------------|----------------|--------------------|----------------------|---------------------|--------------------------|-----------------------------|--------------------------|
| 2019-2020 | 0            | 0                | 0                      | 32             | 0                  | 0                    | 0                   | 32                       | 48                          | -16                      |
| 2020-2021 | 0            | 2                | -2                     | 34             | 0                  | 3                    | 3                   | 40                       | 121                         | -81                      |
| 2021-2022 | 0            | 0                | 0                      | 58             | 0                  | 18                   | 1                   | 77                       | 39                          | 38                       |
| 2022-2023 | 0            | 0                | 0                      | 61             | 0                  | 1                    | 2                   | 64                       | 61                          | 3                        |
| 2023-2024 | 0            | 1                | -1                     | 32             | 0                  | 3                    | 1                   | 36                       | 86                          | -50                      |
| Average   | 0            | 1                | -1                     | 43             | 0                  | 5                    | 1                   | 50                       | 71                          | -21                      |