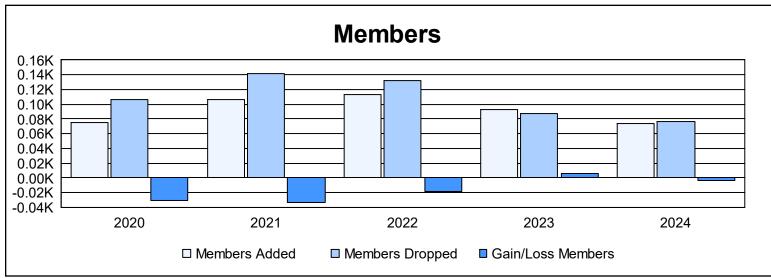

District 14 M As of June 2024 Cumulative

| Year      | New<br>Clubs | Dropped<br>Clubs | Gain/<br>Loss<br>Clubs | New<br>Members | Charter<br>Members | Reinstate<br>Members | Transfer<br>Members | Total<br>Member<br>Added | Total<br>Members<br>Dropped | Gain/<br>Loss<br>Members |
|-----------|--------------|------------------|------------------------|----------------|--------------------|----------------------|---------------------|--------------------------|-----------------------------|--------------------------|
| 2019-2020 | 0            | 1                | -1                     | 66             | 1                  | 8                    | 0                   | 75                       | 106                         | -31                      |
| 2020-2021 | 1            | 2                | -1                     | 77             | 24                 | 1                    | 5                   | 107                      | 141                         | -34                      |
| 2021-2022 | 0            | 2                | -2                     | 93             | 1                  | 9                    | 10                  | 113                      | 132                         | -19                      |
| 2022-2023 | 0            | 0                | 0                      | 92             | 0                  | 1                    | 0                   | 93                       | 87                          | 6                        |
| 2023-2024 | 0            | 1                | -1                     | 71             | 0                  | 1                    | 2                   | 74                       | 77                          | -3                       |
| Average   | 0            | 1                | -1                     | 80             | 5                  | 4                    | 3                   | 92                       | 109                         | -16                      |