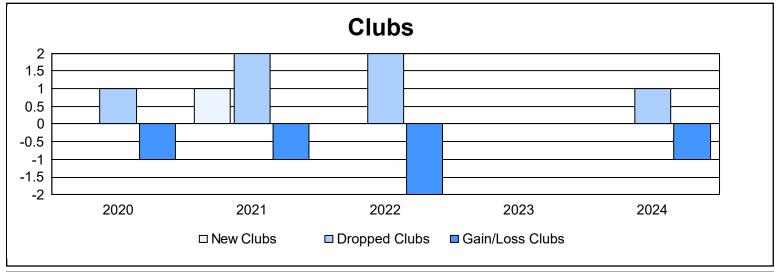

District 14 M As of June 2024 Cumulative

| Year      | New<br>Clubs | Dropped<br>Clubs | Gain/<br>Loss<br>Clubs | New<br>Members | Charter<br>Members | Reinstate<br>Members | Transfer<br>Members | Total<br>Member<br>Added | Total<br>Members<br>Dropped | Gain/<br>Loss<br>Members |
|-----------|--------------|------------------|------------------------|----------------|--------------------|----------------------|---------------------|--------------------------|-----------------------------|--------------------------|
| 2019-2020 | 0            | 1                | -1                     | 66             | 1                  | 8                    | 0                   | 75                       | 106                         | -31                      |
| 2020-2021 | 1            | 2                | -1                     | 77             | 24                 | 1                    | 5                   | 107                      | 141                         | -34                      |
| 2021-2022 | 0            | 2                | -2                     | 93             | 1                  | 9                    | 10                  | 113                      | 132                         | -19                      |
| 2022-2023 | 0            | 0                | 0                      | 92             | 0                  | 1                    | 0                   | 93                       | 87                          | 6                        |
| 2023-2024 | 0            | 1                | -1                     | 71             | 0                  | 1                    | 2                   | 74                       | 77                          | -3                       |
| Average   | 0            | 1                | -1                     | 80             | 5                  | 4                    | 3                   | 92                       | 109                         | -16                      |