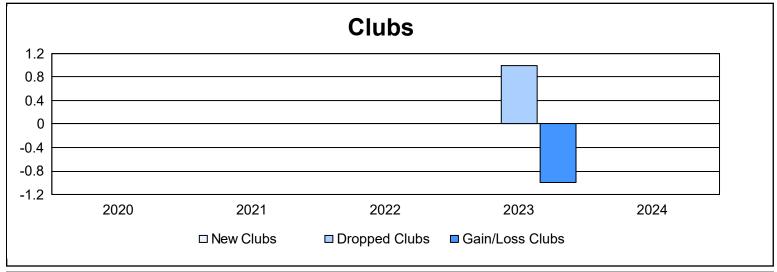

District 14 N As of June 2024 Cumulative

| Year      | New<br>Clubs | Dropped<br>Clubs | Gain/<br>Loss<br>Clubs | New<br>Members | Charter<br>Members | Reinstate<br>Members | Transfer<br>Members | Total<br>Member<br>Added | Total<br>Members<br>Dropped | Gain/<br>Loss<br>Members |
|-----------|--------------|------------------|------------------------|----------------|--------------------|----------------------|---------------------|--------------------------|-----------------------------|--------------------------|
| 2019-2020 | 0            | 0                | 0                      | 63             | 0                  | 4                    | 18                  | 85                       | 99                          | -14                      |
| 2020-2021 | 0            | 0                | 0                      | 71             | 0                  | 2                    | 5                   | 78                       | 68                          | 10                       |
| 2021-2022 | 0            | 0                | 0                      | 100            | 0                  | 0                    | 2                   | 102                      | 95                          | 7                        |
| 2022-2023 | 0            | 1                | -1                     | 70             | 0                  | 0                    | 6                   | 76                       | 84                          | -8                       |
| 2023-2024 | 0            | 0                | 0                      | 74             | 0                  | 11                   | 9                   | 94                       | 102                         | -8                       |
| Average   | 0            | 0                | 0                      | 76             | 0                  | 3                    | 8                   | 87                       | 90                          | -3                       |