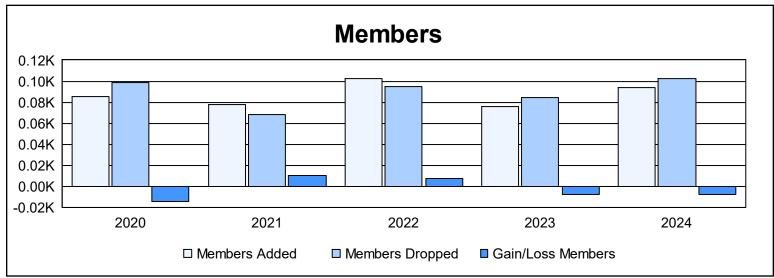

District 14 N As of June 2024 Cumulative

| Year      | New<br>Clubs | Dropped<br>Clubs | Gain/<br>Loss<br>Clubs | New<br>Members | Charter<br>Members | Reinstate<br>Members | Transfer<br>Members | Total<br>Member<br>Added | Total<br>Members<br>Dropped | Gain/<br>Loss<br>Members |
|-----------|--------------|------------------|------------------------|----------------|--------------------|----------------------|---------------------|--------------------------|-----------------------------|--------------------------|
| 2019-2020 | 0            | 0                | 0                      | 63             | 0                  | 4                    | 18                  | 85                       | 99                          | -14                      |
| 2020-2021 | 0            | 0                | 0                      | 71             | 0                  | 2                    | 5                   | 78                       | 68                          | 10                       |
| 2021-2022 | 0            | 0                | 0                      | 100            | 0                  | 0                    | 2                   | 102                      | 95                          | 7                        |
| 2022-2023 | 0            | 1                | -1                     | 70             | 0                  | 0                    | 6                   | 76                       | 84                          | -8                       |
| 2023-2024 | 0            | 0                | 0                      | 74             | 0                  | 11                   | 9                   | 94                       | 102                         | -8                       |
| Average   | 0            | 0                | 0                      | 76             | 0                  | 3                    | 8                   | 87                       | 90                          | -3                       |