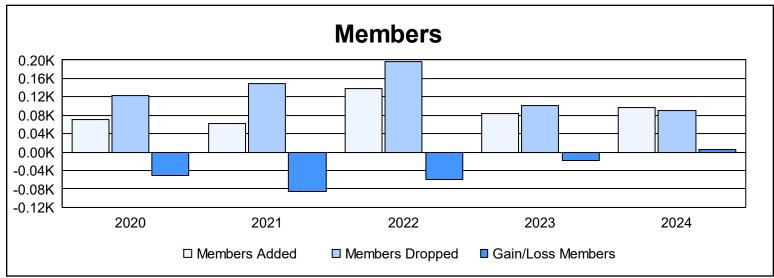

District 14 T

As of June 2024 Cumulative

| Year      | New<br>Clubs | Dropped<br>Clubs | Gain/<br>Loss<br>Clubs | New<br>Members | Charter<br>Members | Reinstate<br>Members | Transfer<br>Members | Total<br>Member<br>Added | Total<br>Members<br>Dropped | Gain/<br>Loss<br>Members |
|-----------|--------------|------------------|------------------------|----------------|--------------------|----------------------|---------------------|--------------------------|-----------------------------|--------------------------|
| 2019-2020 | 0            | 0                | 0                      | 57             | 6                  | 4                    | 4                   | 71                       | 122                         | -51                      |
| 2020-2021 | 0            | 2                | -2                     | 53             | 3                  | 6                    | 1                   | 63                       | 148                         | -85                      |
| 2021-2022 | 0            | 4                | -4                     | 124            | 4                  | 5                    | 5                   | 138                      | 197                         | -59                      |
| 2022-2023 | 0            | 1                | -1                     | 74             | 3                  | 4                    | 2                   | 83                       | 102                         | -19                      |
| 2023-2024 | 0            | 0                | 0                      | 85             | 0                  | 5                    | 6                   | 96                       | 90                          | 6                        |
| Average   | 0            | 1                | -1                     | 79             | 3                  | 5                    | 4                   | 90                       | 132                         | -42                      |