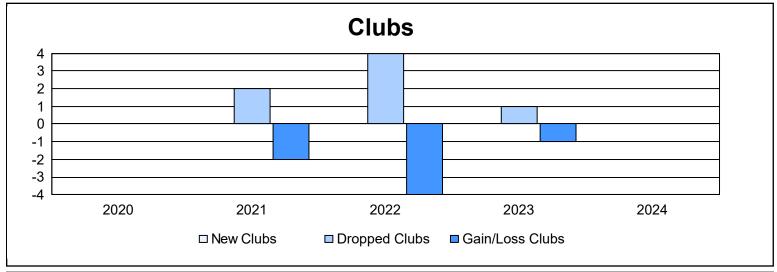

District 14 T

As of June 2024 Cumulative

| Year      | New<br>Clubs | Dropped<br>Clubs | Gain/<br>Loss<br>Clubs | New<br>Members | Charter<br>Members | Reinstate<br>Members | Transfer<br>Members | Total<br>Member<br>Added | Total<br>Members<br>Dropped | Gain/<br>Loss<br>Members |
|-----------|--------------|------------------|------------------------|----------------|--------------------|----------------------|---------------------|--------------------------|-----------------------------|--------------------------|
| 2019-2020 | 0            | 0                | 0                      | 57             | 6                  | 4                    | 4                   | 71                       | 122                         | -51                      |
| 2020-2021 | 0            | 2                | -2                     | 53             | 3                  | 6                    | 1                   | 63                       | 148                         | -85                      |
| 2021-2022 | 0            | 4                | -4                     | 124            | 4                  | 5                    | 5                   | 138                      | 197                         | -59                      |
| 2022-2023 | 0            | 1                | -1                     | 74             | 3                  | 4                    | 2                   | 83                       | 102                         | -19                      |
| 2023-2024 | 0            | 0                | 0                      | 85             | 0                  | 5                    | 6                   | 96                       | 90                          | 6                        |
| Average   | 0            | 1                | -1                     | 79             | 3                  | 5                    | 4                   | 90                       | 132                         | -42                      |