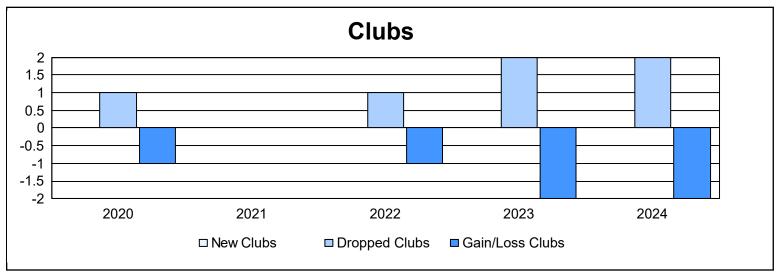

District 14 U As of June 2024 Cumulative

| Year      | New<br>Clubs | Dropped<br>Clubs | Gain/<br>Loss<br>Clubs | New<br>Members | Charter<br>Members | Reinstate<br>Members | Transfer<br>Members | Total<br>Member<br>Added | Total<br>Members<br>Dropped | Gain/<br>Loss<br>Members |
|-----------|--------------|------------------|------------------------|----------------|--------------------|----------------------|---------------------|--------------------------|-----------------------------|--------------------------|
| 2019-2020 | 0            | 1                | -1                     | 68             | 0                  | 2                    | 2                   | 72                       | 82                          | -10                      |
| 2020-2021 | 0            | 0                | 0                      | 34             | 0                  | 8                    | 4                   | 46                       | 113                         | -67                      |
| 2021-2022 | 0            | 1                | -1                     | 91             | 0                  | 18                   | 3                   | 112                      | 130                         | -18                      |
| 2022-2023 | 0            | 2                | -2                     | 73             | 2                  | 8                    | 5                   | 88                       | 114                         | -26                      |
| 2023-2024 | 0            | 2                | -2                     | 65             | 0                  | 5                    | 1                   | 71                       | 96                          | -25                      |
| Average   | 0            | 1                | -1                     | 66             | 0                  | 8                    | 3                   | 78                       | 107                         | -29                      |