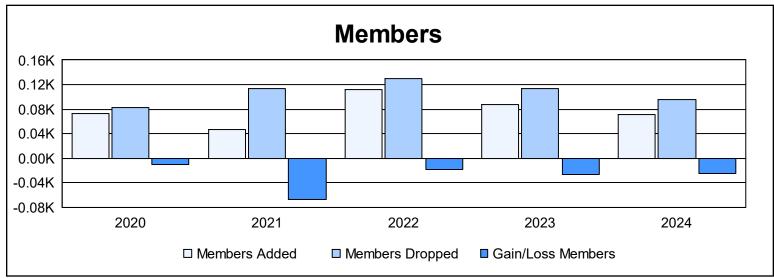

District 14 U As of June 2024 Cumulative

| Year      | New<br>Clubs | Dropped<br>Clubs | Gain/<br>Loss<br>Clubs | New<br>Members | Charter<br>Members | Reinstate<br>Members | Transfer<br>Members | Total<br>Member<br>Added | Total<br>Members<br>Dropped | Gain/<br>Loss<br>Members |
|-----------|--------------|------------------|------------------------|----------------|--------------------|----------------------|---------------------|--------------------------|-----------------------------|--------------------------|
| 2019-2020 | 0            | 1                | -1                     | 68             | 0                  | 2                    | 2                   | 72                       | 82                          | -10                      |
| 2020-2021 | 0            | 0                | 0                      | 34             | 0                  | 8                    | 4                   | 46                       | 113                         | -67                      |
| 2021-2022 | 0            | 1                | -1                     | 91             | 0                  | 18                   | 3                   | 112                      | 130                         | -18                      |
| 2022-2023 | 0            | 2                | -2                     | 73             | 2                  | 8                    | 5                   | 88                       | 114                         | -26                      |
| 2023-2024 | 0            | 2                | -2                     | 65             | 0                  | 5                    | 1                   | 71                       | 96                          | -25                      |
| Average   | 0            | 1                | -1                     | 66             | 0                  | 8                    | 3                   | 78                       | 107                         | -29                      |