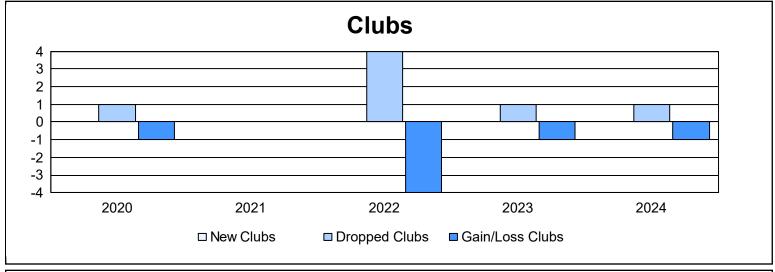

District 14 W As of June 2024 Cumulative

| Year      | New<br>Clubs | Dropped<br>Clubs | Gain/<br>Loss<br>Clubs | New<br>Members | Charter<br>Members | Reinstate<br>Members | Transfer<br>Members | Total<br>Member<br>Added | Total<br>Members<br>Dropped | Gain/<br>Loss<br>Members |
|-----------|--------------|------------------|------------------------|----------------|--------------------|----------------------|---------------------|--------------------------|-----------------------------|--------------------------|
| 2019-2020 | 0            | 1                | -1                     | 41             | 0                  | 1                    | 1                   | 43                       | 62                          | -19                      |
| 2020-2021 | 0            | 0                | 0                      | 41             | 0                  | 0                    | 1                   | 42                       | 59                          | -17                      |
| 2021-2022 | 0            | 4                | -4                     | 48             | 0                  | 1                    | 5                   | 54                       | 92                          | -38                      |
| 2022-2023 | 0            | 1                | -1                     | 42             | 0                  | 1                    | 7                   | 50                       | 71                          | -21                      |
| 2023-2024 | 0            | 1                | -1                     | 61             | 0                  | 1                    | 4                   | 66                       | 57                          | 9                        |
| Average   | 0            | 1                | -1                     | 47             | 0                  | 1                    | 4                   | 51                       | 68                          | -17                      |