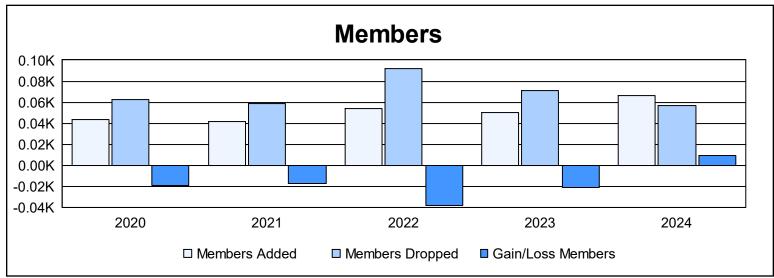

District 14 W As of June 2024 Cumulative

| Year      | New<br>Clubs | Dropped<br>Clubs | Gain/<br>Loss<br>Clubs | New<br>Members | Charter<br>Members | Reinstate<br>Members | Transfer<br>Members | Total<br>Member<br>Added | Total<br>Members<br>Dropped | Gain/<br>Loss<br>Members |
|-----------|--------------|------------------|------------------------|----------------|--------------------|----------------------|---------------------|--------------------------|-----------------------------|--------------------------|
| 2019-2020 | 0            | 1                | -1                     | 41             | 0                  | 1                    | 1                   | 43                       | 62                          | -19                      |
| 2020-2021 | 0            | 0                | 0                      | 41             | 0                  | 0                    | 1                   | 42                       | 59                          | -17                      |
| 2021-2022 | 0            | 4                | -4                     | 48             | 0                  | 1                    | 5                   | 54                       | 92                          | -38                      |
| 2022-2023 | 0            | 1                | -1                     | 42             | 0                  | 1                    | 7                   | 50                       | 71                          | -21                      |
| 2023-2024 | 0            | 1                | -1                     | 61             | 0                  | 1                    | 4                   | 66                       | 57                          | 9                        |
| Average   | 0            | 1                | -1                     | 47             | 0                  | 1                    | 4                   | 51                       | 68                          | -17                      |