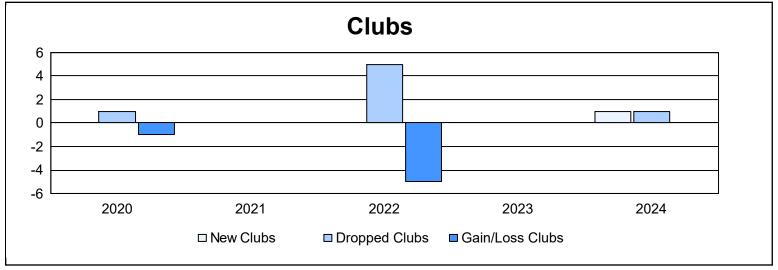

District 15 As of June 2024 Cumulative

| Year      | New<br>Clubs | Dropped<br>Clubs | Gain/<br>Loss<br>Clubs | New<br>Members | Charter<br>Members | Reinstate<br>Members | Transfer<br>Members | Total<br>Member<br>Added | Total<br>Members<br>Dropped | Gain/<br>Loss<br>Members |
|-----------|--------------|------------------|------------------------|----------------|--------------------|----------------------|---------------------|--------------------------|-----------------------------|--------------------------|
| 2019-2020 | 0            | 1                | -1                     | 57             | 0                  | 1                    | 3                   | 61                       | 121                         | -60                      |
| 2020-2021 | 0            | 0                | 0                      | 64             | 0                  | 11                   | 6                   | 81                       | 125                         | -44                      |
| 2021-2022 | 0            | 5                | -5                     | 72             | 0                  | 13                   | 5                   | 90                       | 139                         | -49                      |
| 2022-2023 | 0            | 0                | 0                      | 80             | 2                  | 45                   | 3                   | 130                      | 97                          | 33                       |
| 2023-2024 | 1            | 1                | 0                      | 60             | 40                 | 15                   | 5                   | 120                      | 144                         | -24                      |
| Average   | 0            | 1                | -1                     | 67             | 8                  | 17                   | 4                   | 96                       | 125                         | -29                      |