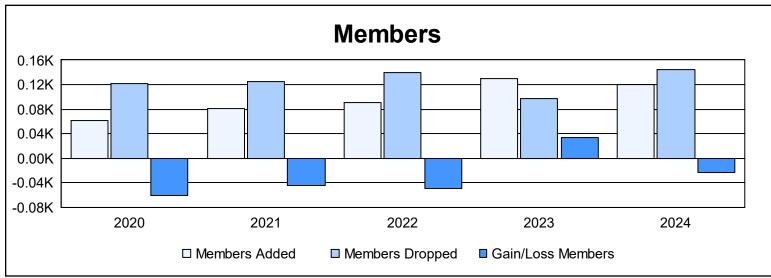

District 15 As of June 2024 Cumulative

| Year      | New<br>Clubs | Dropped<br>Clubs | Gain/<br>Loss<br>Clubs | New<br>Members | Charter<br>Members | Reinstate<br>Members | Transfer<br>Members | Total<br>Member<br>Added | Total<br>Members<br>Dropped | Gain/<br>Loss<br>Members |
|-----------|--------------|------------------|------------------------|----------------|--------------------|----------------------|---------------------|--------------------------|-----------------------------|--------------------------|
| 2019-2020 | 0            | 1                | -1                     | 57             | 0                  | 1                    | 3                   | 61                       | 121                         | -60                      |
| 2020-2021 | 0            | 0                | 0                      | 64             | 0                  | 11                   | 6                   | 81                       | 125                         | -44                      |
| 2021-2022 | 0            | 5                | -5                     | 72             | 0                  | 13                   | 5                   | 90                       | 139                         | -49                      |
| 2022-2023 | 0            | 0                | 0                      | 80             | 2                  | 45                   | 3                   | 130                      | 97                          | 33                       |
| 2023-2024 | 1            | 1                | 0                      | 60             | 40                 | 15                   | 5                   | 120                      | 144                         | -24                      |
| Average   | 0            | 1                | -1                     | 67             | 8                  | 17                   | 4                   | 96                       | 125                         | -29                      |