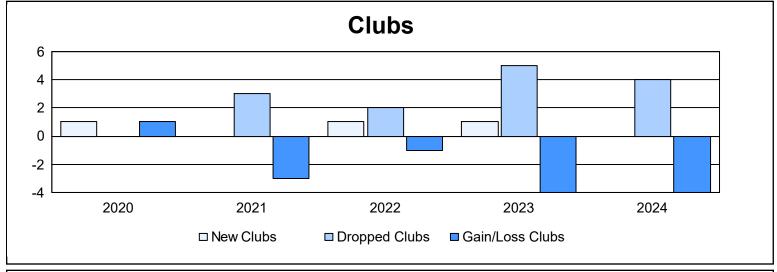

District 16 N As of June 2024 Cumulative

| Year      | New<br>Clubs | Dropped<br>Clubs | Gain/<br>Loss<br>Clubs | New<br>Members | Charter<br>Members | Reinstate<br>Members | Transfer<br>Members | Total<br>Member<br>Added | Total<br>Members<br>Dropped | Gain/<br>Loss<br>Members |
|-----------|--------------|------------------|------------------------|----------------|--------------------|----------------------|---------------------|--------------------------|-----------------------------|--------------------------|
| 2019-2020 | 1            | 0                | 1                      | 61             | 26                 | 26                   | 4                   | 117                      | 183                         | -66                      |
| 2020-2021 | 0            | 3                | -3                     | 39             | 0                  | 18                   | 2                   | 59                       | 142                         | -83                      |
| 2021-2022 | 1            | 2                | -1                     | 65             | 20                 | 3                    | 2                   | 90                       | 157                         | -67                      |
| 2022-2023 | 1            | 5                | -4                     | 138            | 26                 | 2                    | 1                   | 167                      | 180                         | -13                      |
| 2023-2024 | 0            | 4                | -4                     | 111            | 0                  | 22                   | 4                   | 137                      | 178                         | -41                      |
| Average   | 1            | 3                | -2                     | 83             | 14                 | 14                   | 3                   | 114                      | 168                         | -54                      |