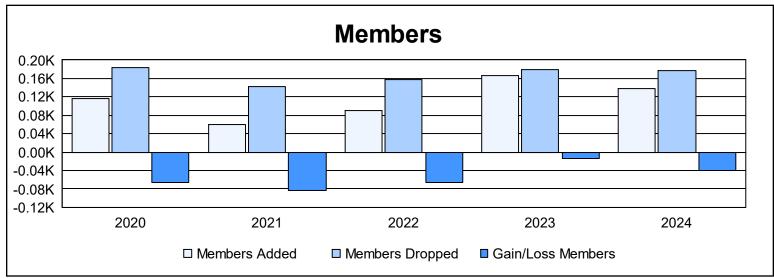

District 16 N As of June 2024 Cumulative

| Year      | New<br>Clubs | Dropped<br>Clubs | Gain/<br>Loss<br>Clubs | New<br>Members | Charter<br>Members | Reinstate<br>Members | Transfer<br>Members | Total<br>Member<br>Added | Total<br>Members<br>Dropped | Gain/<br>Loss<br>Members |
|-----------|--------------|------------------|------------------------|----------------|--------------------|----------------------|---------------------|--------------------------|-----------------------------|--------------------------|
| 2019-2020 | 1            | 0                | 1                      | 61             | 26                 | 26                   | 4                   | 117                      | 183                         | -66                      |
| 2020-2021 | 0            | 3                | -3                     | 39             | 0                  | 18                   | 2                   | 59                       | 142                         | -83                      |
| 2021-2022 | 1            | 2                | -1                     | 65             | 20                 | 3                    | 2                   | 90                       | 157                         | -67                      |
| 2022-2023 | 1            | 5                | -4                     | 138            | 26                 | 2                    | 1                   | 167                      | 180                         | -13                      |
| 2023-2024 | 0            | 4                | -4                     | 111            | 0                  | 22                   | 4                   | 137                      | 178                         | -41                      |
| Average   | 1            | 3                | -2                     | 83             | 14                 | 14                   | 3                   | 114                      | 168                         | -54                      |