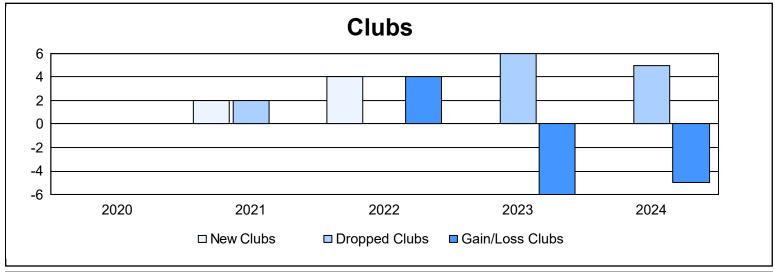

District 18 I As of June 2024 Cumulative

| Year      | New<br>Clubs | Dropped<br>Clubs | Gain/<br>Loss<br>Clubs | New<br>Members | Charter<br>Members | Reinstate<br>Members | Transfer<br>Members | Total<br>Member<br>Added | Total<br>Members<br>Dropped | Gain/<br>Loss<br>Members |
|-----------|--------------|------------------|------------------------|----------------|--------------------|----------------------|---------------------|--------------------------|-----------------------------|--------------------------|
| 2019-2020 | 0            | 0                | 0                      | 97             | 0                  | 3                    | 5                   | 105                      | 144                         | -39                      |
| 2020-2021 | 2            | 2                | 0                      | 165            | 59                 | 5                    | 4                   | 233                      | 248                         | -15                      |
| 2021-2022 | 4            | 0                | 4                      | 126            | 89                 | 3                    | 7                   | 225                      | 210                         | 15                       |
| 2022-2023 | 0            | 6                | -6                     | 135            | 1                  | 9                    | 18                  | 163                      | 255                         | -92                      |
| 2023-2024 | 0            | 5                | -5                     | 131            | 2                  | 6                    | 17                  | 156                      | 234                         | -78                      |
| Average   | 1            | 3                | -1                     | 131            | 30                 | 5                    | 10                  | 176                      | 218                         | -42                      |