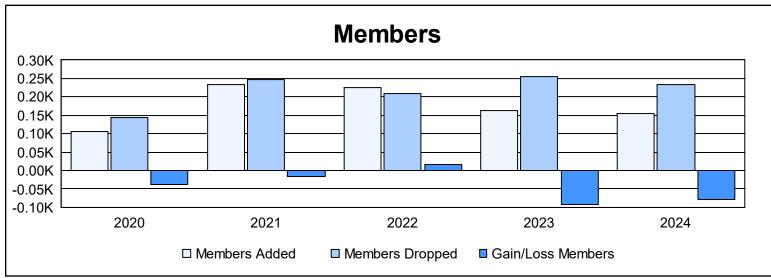

District 18 I As of June 2024 Cumulative

| Year      | New<br>Clubs | Dropped<br>Clubs | Gain/<br>Loss<br>Clubs | New<br>Members | Charter<br>Members | Reinstate<br>Members | Transfer<br>Members | Total<br>Member<br>Added | Total<br>Members<br>Dropped | Gain/<br>Loss<br>Members |
|-----------|--------------|------------------|------------------------|----------------|--------------------|----------------------|---------------------|--------------------------|-----------------------------|--------------------------|
| 2019-2020 | 0            | 0                | 0                      | 97             | 0                  | 3                    | 5                   | 105                      | 144                         | -39                      |
| 2020-2021 | 2            | 2                | 0                      | 165            | 59                 | 5                    | 4                   | 233                      | 248                         | -15                      |
| 2021-2022 | 4            | 0                | 4                      | 126            | 89                 | 3                    | 7                   | 225                      | 210                         | 15                       |
| 2022-2023 | 0            | 6                | -6                     | 135            | 1                  | 9                    | 18                  | 163                      | 255                         | -92                      |
| 2023-2024 | 0            | 5                | -5                     | 131            | 2                  | 6                    | 17                  | 156                      | 234                         | -78                      |
| Average   | 1            | 3                | -1                     | 131            | 30                 | 5                    | 10                  | 176                      | 218                         | -42                      |