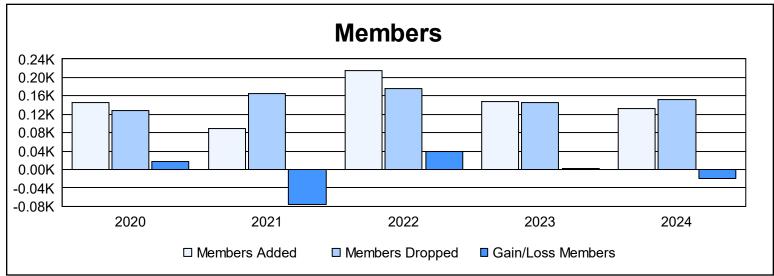

District 18 L

As of June 2024 Cumulative

| Year      | New<br>Clubs | Dropped<br>Clubs | Gain/<br>Loss<br>Clubs | New<br>Members | Charter<br>Members | Reinstate<br>Members | Transfer<br>Members | Total<br>Member<br>Added | Total<br>Members<br>Dropped | Gain/<br>Loss<br>Members |
|-----------|--------------|------------------|------------------------|----------------|--------------------|----------------------|---------------------|--------------------------|-----------------------------|--------------------------|
| 2019-2020 | 1            | 1                | 0                      | 111            | 25                 | 4                    | 6                   | 146                      | 128                         | 18                       |
| 2020-2021 | 0            | 2                | -2                     | 82             | 2                  | 4                    | 2                   | 90                       | 166                         | -76                      |
| 2021-2022 | 0            | 2                | -2                     | 175            | 2                  | 32                   | 5                   | 214                      | 176                         | 38                       |
| 2022-2023 | 1            | 0                | 1                      | 114            | 24                 | 4                    | 5                   | 147                      | 145                         | 2                        |
| 2023-2024 | 1            | 0                | 1                      | 102            | 23                 | 2                    | 5                   | 132                      | 151                         | -19                      |
| Average   | 1            | 1                | 0                      | 117            | 15                 | 9                    | 5                   | 146                      | 153                         | -7                       |