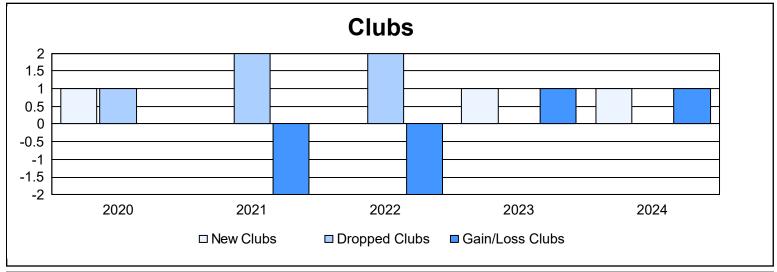

District 18 L

As of June 2024 Cumulative

| Year      | New<br>Clubs | Dropped<br>Clubs | Gain/<br>Loss<br>Clubs | New<br>Members | Charter<br>Members | Reinstate<br>Members | Transfer<br>Members | Total<br>Member<br>Added | Total<br>Members<br>Dropped | Gain/<br>Loss<br>Members |
|-----------|--------------|------------------|------------------------|----------------|--------------------|----------------------|---------------------|--------------------------|-----------------------------|--------------------------|
| 2019-2020 | 1            | 1                | 0                      | 111            | 25                 | 4                    | 6                   | 146                      | 128                         | 18                       |
| 2020-2021 | 0            | 2                | -2                     | 82             | 2                  | 4                    | 2                   | 90                       | 166                         | -76                      |
| 2021-2022 | 0            | 2                | -2                     | 175            | 2                  | 32                   | 5                   | 214                      | 176                         | 38                       |
| 2022-2023 | 1            | 0                | 1                      | 114            | 24                 | 4                    | 5                   | 147                      | 145                         | 2                        |
| 2023-2024 | 1            | 0                | 1                      | 102            | 23                 | 2                    | 5                   | 132                      | 151                         | -19                      |
| Average   | 1            | 1                | 0                      | 117            | 15                 | 9                    | 5                   | 146                      | 153                         | -7                       |