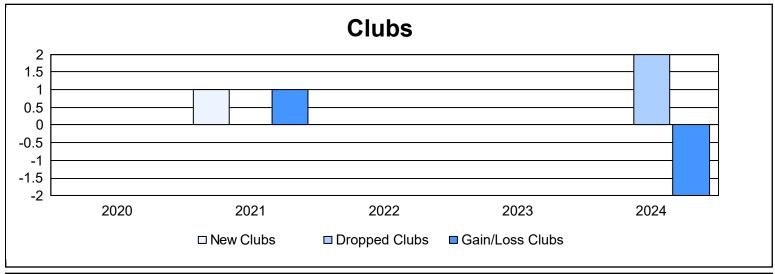

District 19 I As of June 2024 Cumulative

| Year      | New<br>Clubs | Dropped<br>Clubs | Gain/<br>Loss<br>Clubs | New<br>Members | Charter<br>Members | Reinstate<br>Members | Transfer<br>Members | Total<br>Member<br>Added | Total<br>Members<br>Dropped | Gain/<br>Loss<br>Members |
|-----------|--------------|------------------|------------------------|----------------|--------------------|----------------------|---------------------|--------------------------|-----------------------------|--------------------------|
| 2019-2020 | 0            | 0                | 0                      | 150            | 0                  | 8                    | 12                  | 170                      | 184                         | -14                      |
| 2020-2021 | 1            | 0                | 1                      | 82             | 17                 | 16                   | 9                   | 124                      | 200                         | -76                      |
| 2021-2022 | 0            | 0                | 0                      | 131            | 2                  | 8                    | 13                  | 154                      | 185                         | -31                      |
| 2022-2023 | 0            | 0                | 0                      | 207            | 3                  | 20                   | 10                  | 240                      | 215                         | 25                       |
| 2023-2024 | 0            | 2                | -2                     | 145            | 0                  | 17                   | 8                   | 170                      | 197                         | -27                      |
| Average   | 0            | 0                | 0                      | 143            | 4                  | 14                   | 10                  | 172                      | 196                         | -25                      |