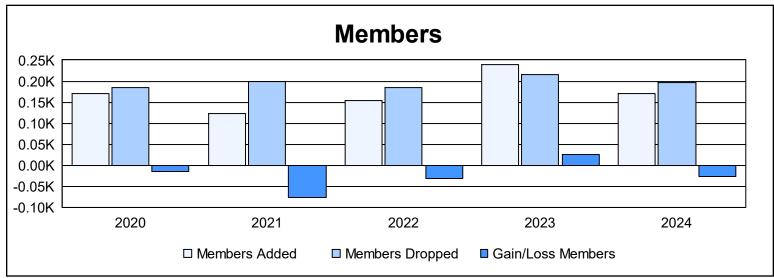

District 19 I As of June 2024 Cumulative

| Year      | New<br>Clubs | Dropped<br>Clubs | Gain/<br>Loss<br>Clubs | New<br>Members | Charter<br>Members | Reinstate<br>Members | Transfer<br>Members | Total<br>Member<br>Added | Total<br>Members<br>Dropped | Gain/<br>Loss<br>Members |
|-----------|--------------|------------------|------------------------|----------------|--------------------|----------------------|---------------------|--------------------------|-----------------------------|--------------------------|
| 2019-2020 | 0            | 0                | 0                      | 150            | 0                  | 8                    | 12                  | 170                      | 184                         | -14                      |
| 2020-2021 | 1            | 0                | 1                      | 82             | 17                 | 16                   | 9                   | 124                      | 200                         | -76                      |
| 2021-2022 | 0            | 0                | 0                      | 131            | 2                  | 8                    | 13                  | 154                      | 185                         | -31                      |
| 2022-2023 | 0            | 0                | 0                      | 207            | 3                  | 20                   | 10                  | 240                      | 215                         | 25                       |
| 2023-2024 | 0            | 2                | -2                     | 145            | 0                  | 17                   | 8                   | 170                      | 197                         | -27                      |
| Average   | 0            | 0                | 0                      | 143            | 4                  | 14                   | 10                  | 172                      | 196                         | -25                      |