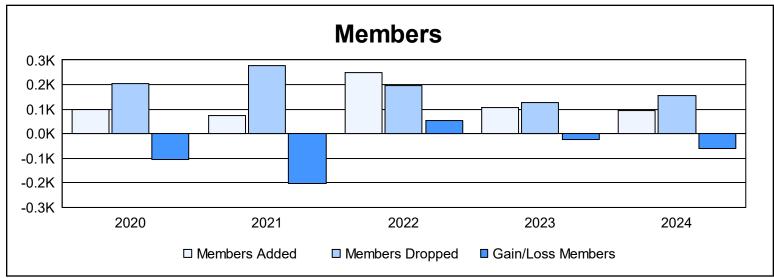

District 2 A1 As of June 2024 Cumulative

| Year      | Clubs | Dropped<br>Clubs | Gain/<br>Loss<br>Clubs | New<br>Members | Charter<br>Members | Reinstate<br>Members | Transfer<br>Members | Total<br>Member<br>Added | Total<br>Members<br>Dropped | Gain/<br>Loss<br>Members |
|-----------|-------|------------------|------------------------|----------------|--------------------|----------------------|---------------------|--------------------------|-----------------------------|--------------------------|
| 2019-2020 | 0     | 4                | -4                     | 93             | 0                  | 2                    | 3                   | 98                       | 204                         | -106                     |
| 2020-2021 | 0     | 8                | -8                     | 65             | 0                  | 4                    | 4                   | 73                       | 276                         | -203                     |
| 2021-2022 | 0     | 1                | -1                     | 146            | 2                  | 98                   | 3                   | 249                      | 194                         | 55                       |
| 2022-2023 | 0     | 1                | -1                     | 98             | 0                  | 4                    | 3                   | 105                      | 128                         | -23                      |
| 2023-2024 | 0     | 1                | -1                     | 86             | 0                  | 5                    | 5                   | 96                       | 155                         | -59                      |
| Average   | 0     | 3                | -3                     | 98             | 0                  | 23                   | 4                   | 124                      | 191                         | -67                      |