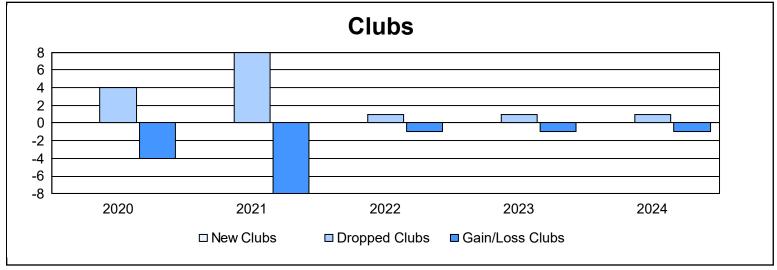

District 2 A1 As of June 2024 Cumulative

| Year      | Clubs | Dropped<br>Clubs | Gain/<br>Loss<br>Clubs | New<br>Members | Charter<br>Members | Reinstate<br>Members | Transfer<br>Members | Total<br>Member<br>Added | Total<br>Members<br>Dropped | Gain/<br>Loss<br>Members |
|-----------|-------|------------------|------------------------|----------------|--------------------|----------------------|---------------------|--------------------------|-----------------------------|--------------------------|
| 2019-2020 | 0     | 4                | -4                     | 93             | 0                  | 2                    | 3                   | 98                       | 204                         | -106                     |
| 2020-2021 | 0     | 8                | -8                     | 65             | 0                  | 4                    | 4                   | 73                       | 276                         | -203                     |
| 2021-2022 | 0     | 1                | -1                     | 146            | 2                  | 98                   | 3                   | 249                      | 194                         | 55                       |
| 2022-2023 | 0     | 1                | -1                     | 98             | 0                  | 4                    | 3                   | 105                      | 128                         | -23                      |
| 2023-2024 | 0     | 1                | -1                     | 86             | 0                  | 5                    | 5                   | 96                       | 155                         | -59                      |
| Average   | 0     | 3                | -3                     | 98             | 0                  | 23                   | 4                   | 124                      | 191                         | -67                      |