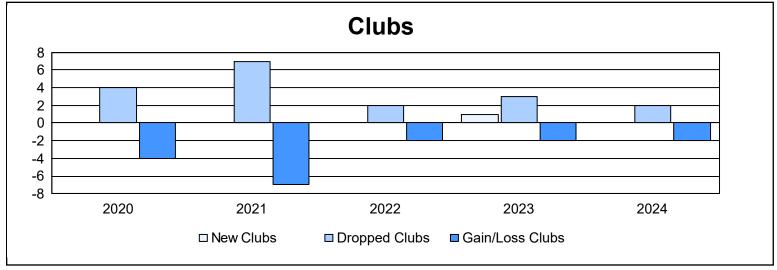

District 2 E2 As of June 2024 Cumulative

| Year      | New<br>Clubs | Dropped<br>Clubs | Gain/<br>Loss<br>Clubs | New<br>Members | Charter<br>Members | Reinstate<br>Members | Transfer<br>Members | Total<br>Member<br>Added | Total<br>Members<br>Dropped | Gain/<br>Loss<br>Members |
|-----------|--------------|------------------|------------------------|----------------|--------------------|----------------------|---------------------|--------------------------|-----------------------------|--------------------------|
| 2019-2020 | 0            | 4                | -4                     | 164            | 2                  | 8                    | 22                  | 196                      | 313                         | -117                     |
| 2020-2021 | 0            | 7                | -7                     | 131            | 2                  | 11                   | 20                  | 164                      | 338                         | -174                     |
| 2021-2022 | 0            | 2                | -2                     | 267            | 3                  | 12                   | 20                  | 302                      | 244                         | 58                       |
| 2022-2023 | 1            | 3                | -2                     | 211            | 28                 | 11                   | 21                  | 271                      | 251                         | 20                       |
| 2023-2024 | 0            | 2                | -2                     | 222            | 6                  | 12                   | 14                  | 254                      | 243                         | 11                       |
| Average   | 0            | 4                | -3                     | 199            | 8                  | 11                   | 19                  | 237                      | 278                         | -40                      |