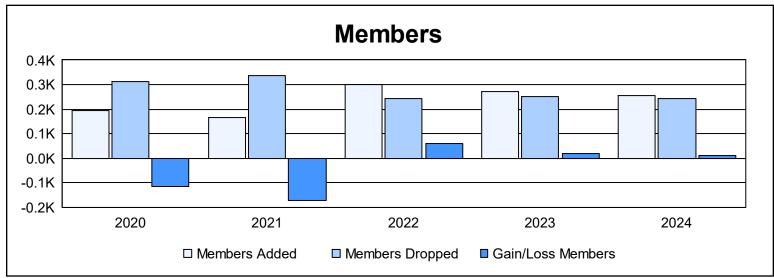

District 2 E2 As of June 2024 Cumulative

| Year      | New<br>Clubs | Dropped<br>Clubs | Gain/<br>Loss<br>Clubs | New<br>Members | Charter<br>Members | Reinstate<br>Members | Transfer<br>Members | Total<br>Member<br>Added | Total<br>Members<br>Dropped | Gain/<br>Loss<br>Members |
|-----------|--------------|------------------|------------------------|----------------|--------------------|----------------------|---------------------|--------------------------|-----------------------------|--------------------------|
| 2019-2020 | 0            | 4                | -4                     | 164            | 2                  | 8                    | 22                  | 196                      | 313                         | -117                     |
| 2020-2021 | 0            | 7                | -7                     | 131            | 2                  | 11                   | 20                  | 164                      | 338                         | -174                     |
| 2021-2022 | 0            | 2                | -2                     | 267            | 3                  | 12                   | 20                  | 302                      | 244                         | 58                       |
| 2022-2023 | 1            | 3                | -2                     | 211            | 28                 | 11                   | 21                  | 271                      | 251                         | 20                       |
| 2023-2024 | 0            | 2                | -2                     | 222            | 6                  | 12                   | 14                  | 254                      | 243                         | 11                       |
| Average   | 0            | 4                | -3                     | 199            | 8                  | 11                   | 19                  | 237                      | 278                         | -40                      |