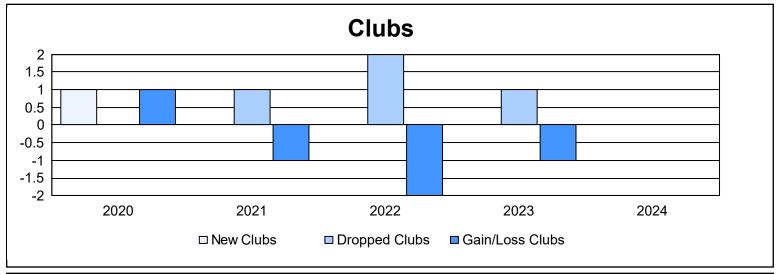

District 2 S1

As of June 2024 Cumulative

| Year      | New<br>Clubs | Dropped<br>Clubs | Gain/<br>Loss<br>Clubs | New<br>Members | Charter<br>Members | Reinstate<br>Members | Transfer<br>Members | Total<br>Member<br>Added | Total<br>Members<br>Dropped | Gain/<br>Loss<br>Members |
|-----------|--------------|------------------|------------------------|----------------|--------------------|----------------------|---------------------|--------------------------|-----------------------------|--------------------------|
| 2019-2020 | 1            | 0                | 1                      | 159            | 23                 | 8                    | 3                   | 193                      | 173                         | 20                       |
| 2020-2021 | 0            | 1                | -1                     | 122            | 7                  | 8                    | 6                   | 143                      | 261                         | -118                     |
| 2021-2022 | 0            | 2                | -2                     | 194            | 0                  | 6                    | 5                   | 205                      | 256                         | -51                      |
| 2022-2023 | 0            | 1                | -1                     | 177            | 0                  | 4                    | 10                  | 191                      | 187                         | 4                        |
| 2023-2024 | 0            | 0                | 0                      | 147            | 0                  | 7                    | 5                   | 159                      | 239                         | -80                      |
| Average   | 0            | 1                | -1                     | 160            | 6                  | 7                    | 6                   | 178                      | 223                         | -45                      |