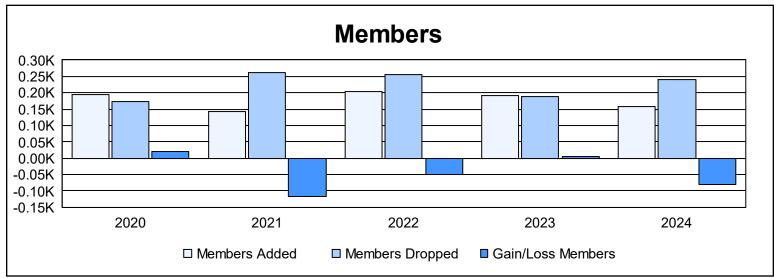

District 2 S1

As of June 2024 Cumulative

| Year      | New<br>Clubs | Dropped<br>Clubs | Gain/<br>Loss<br>Clubs | New<br>Members | Charter<br>Members | Reinstate<br>Members | Transfer<br>Members | Total<br>Member<br>Added | Total<br>Members<br>Dropped | Gain/<br>Loss<br>Members |
|-----------|--------------|------------------|------------------------|----------------|--------------------|----------------------|---------------------|--------------------------|-----------------------------|--------------------------|
| 2019-2020 | 1            | 0                | 1                      | 159            | 23                 | 8                    | 3                   | 193                      | 173                         | 20                       |
| 2020-2021 | 0            | 1                | -1                     | 122            | 7                  | 8                    | 6                   | 143                      | 261                         | -118                     |
| 2021-2022 | 0            | 2                | -2                     | 194            | 0                  | 6                    | 5                   | 205                      | 256                         | -51                      |
| 2022-2023 | 0            | 1                | -1                     | 177            | 0                  | 4                    | 10                  | 191                      | 187                         | 4                        |
| 2023-2024 | 0            | 0                | 0                      | 147            | 0                  | 7                    | 5                   | 159                      | 239                         | -80                      |
| Average   | 0            | 1                | -1                     | 160            | 6                  | 7                    | 6                   | 178                      | 223                         | -45                      |