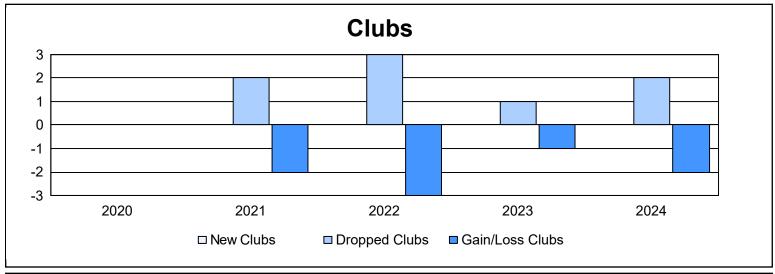

District 2 S5 As of June 2024 Cumulative

| Year      | New<br>Clubs | Dropped<br>Clubs | Gain/<br>Loss<br>Clubs | New<br>Members | Charter<br>Members | Reinstate<br>Members | Transfer<br>Members | Total<br>Member<br>Added | Total<br>Members<br>Dropped | Gain/<br>Loss<br>Members |
|-----------|--------------|------------------|------------------------|----------------|--------------------|----------------------|---------------------|--------------------------|-----------------------------|--------------------------|
| 2019-2020 | 0            | 0                | 0                      | 225            | 2                  | 13                   | 16                  | 256                      | 351                         | -95                      |
| 2020-2021 | 0            | 2                | -2                     | 212            | 2                  | 11                   | 9                   | 234                      | 289                         | -55                      |
| 2021-2022 | 0            | 3                | -3                     | 297            | 8                  | 15                   | 18                  | 338                      | 339                         | -1                       |
| 2022-2023 | 0            | 1                | -1                     | 249            | 3                  | 20                   | 15                  | 287                      | 389                         | -102                     |
| 2023-2024 | 0            | 2                | -2                     | 185            | 0                  | 9                    | 6                   | 200                      | 294                         | -94                      |
| Average   | 0            | 2                | -2                     | 234            | 3                  | 14                   | 13                  | 263                      | 332                         | -69                      |