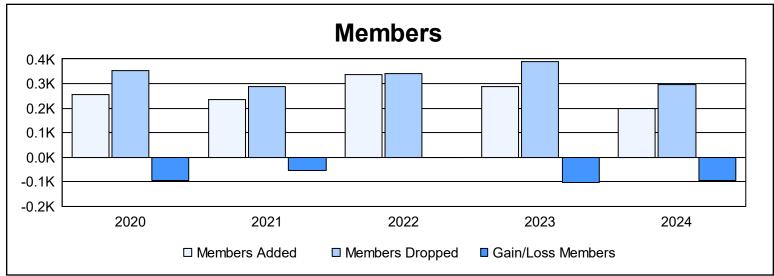

District 2 S5 As of June 2024 Cumulative

| Year      | New<br>Clubs | Dropped<br>Clubs | Gain/<br>Loss<br>Clubs | New<br>Members | Charter<br>Members | Reinstate<br>Members | Transfer<br>Members | Total<br>Member<br>Added | Total<br>Members<br>Dropped | Gain/<br>Loss<br>Members |
|-----------|--------------|------------------|------------------------|----------------|--------------------|----------------------|---------------------|--------------------------|-----------------------------|--------------------------|
| 2019-2020 | 0            | 0                | 0                      | 225            | 2                  | 13                   | 16                  | 256                      | 351                         | -95                      |
| 2020-2021 | 0            | 2                | -2                     | 212            | 2                  | 11                   | 9                   | 234                      | 289                         | -55                      |
| 2021-2022 | 0            | 3                | -3                     | 297            | 8                  | 15                   | 18                  | 338                      | 339                         | -1                       |
| 2022-2023 | 0            | 1                | -1                     | 249            | 3                  | 20                   | 15                  | 287                      | 389                         | -102                     |
| 2023-2024 | 0            | 2                | -2                     | 185            | 0                  | 9                    | 6                   | 200                      | 294                         | -94                      |
| Average   | 0            | 2                | -2                     | 234            | 3                  | 14                   | 13                  | 263                      | 332                         | -69                      |