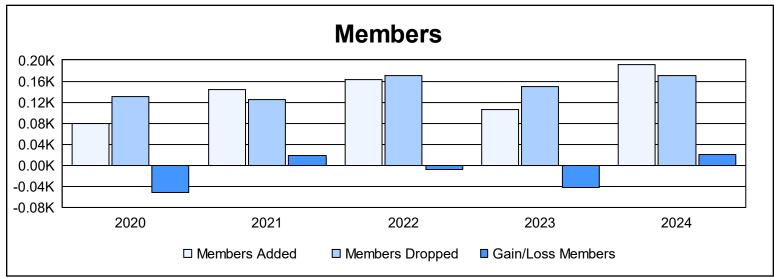

District 2 T3

As of June 2024 Cumulative

| Year      | New<br>Clubs | Dropped<br>Clubs | Gain/<br>Loss<br>Clubs | New<br>Members | Charter<br>Members | Reinstate<br>Members | Transfer<br>Members | Total<br>Member<br>Added | Total<br>Members<br>Dropped | Gain/<br>Loss<br>Members |
|-----------|--------------|------------------|------------------------|----------------|--------------------|----------------------|---------------------|--------------------------|-----------------------------|--------------------------|
| 2019-2020 | 1            | 1                | 0                      | 44             | 26                 | 2                    | 8                   | 80                       | 131                         | -51                      |
| 2020-2021 | 1            | 0                | 1                      | 116            | 21                 | 5                    | 2                   | 144                      | 125                         | 19                       |
| 2021-2022 | 0            | 1                | -1                     | 147            | 1                  | 4                    | 10                  | 162                      | 171                         | -9                       |
| 2022-2023 | 0            | 0                | 0                      | 89             | 1                  | 4                    | 12                  | 106                      | 149                         | -43                      |
| 2023-2024 | 3            | 2                | 1                      | 116            | 63                 | 6                    | 6                   | 191                      | 171                         | 20                       |
| Average   | 1            | 1                | 0                      | 102            | 22                 | 4                    | 8                   | 137                      | 149                         | -13                      |