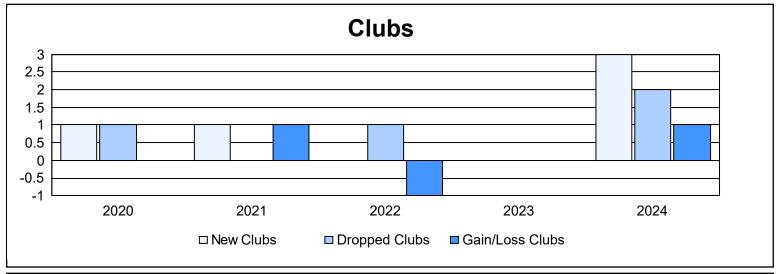

District 2 T3

As of June 2024 Cumulative

| Year      | New<br>Clubs | Dropped<br>Clubs | Gain/<br>Loss<br>Clubs | New<br>Members | Charter<br>Members | Reinstate<br>Members | Transfer<br>Members | Total<br>Member<br>Added | Total<br>Members<br>Dropped | Gain/<br>Loss<br>Members |
|-----------|--------------|------------------|------------------------|----------------|--------------------|----------------------|---------------------|--------------------------|-----------------------------|--------------------------|
| 2019-2020 | 1            | 1                | 0                      | 44             | 26                 | 2                    | 8                   | 80                       | 131                         | -51                      |
| 2020-2021 | 1            | 0                | 1                      | 116            | 21                 | 5                    | 2                   | 144                      | 125                         | 19                       |
| 2021-2022 | 0            | 1                | -1                     | 147            | 1                  | 4                    | 10                  | 162                      | 171                         | -9                       |
| 2022-2023 | 0            | 0                | 0                      | 89             | 1                  | 4                    | 12                  | 106                      | 149                         | -43                      |
| 2023-2024 | 3            | 2                | 1                      | 116            | 63                 | 6                    | 6                   | 191                      | 171                         | 20                       |
| Average   | 1            | 1                | 0                      | 102            | 22                 | 4                    | 8                   | 137                      | 149                         | -13                      |