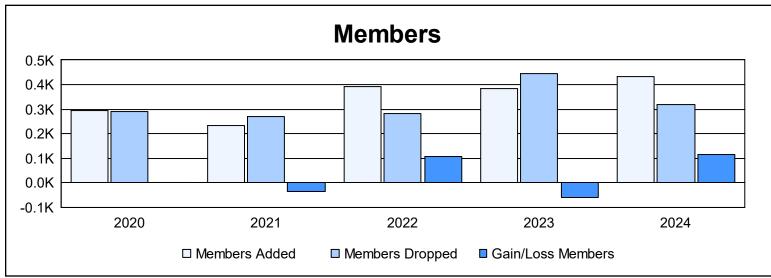

District 2 X1 As of June 2024 Cumulative

| Year      | New<br>Clubs | Dropped<br>Clubs | Gain/<br>Loss<br>Clubs | New<br>Members | Charter<br>Members | Reinstate<br>Members | Transfer<br>Members | Total<br>Member<br>Added | Total<br>Members<br>Dropped | Gain/<br>Loss<br>Members |
|-----------|--------------|------------------|------------------------|----------------|--------------------|----------------------|---------------------|--------------------------|-----------------------------|--------------------------|
| 2019-2020 | 1            | 0                | 1                      | 237            | 25                 | 20                   | 11                  | 293                      | 290                         | 3                        |
| 2020-2021 | 1            | 1                | 0                      | 190            | 28                 | 8                    | 8                   | 234                      | 270                         | -36                      |
| 2021-2022 | 2            | 0                | 2                      | 319            | 57                 | 9                    | 7                   | 392                      | 284                         | 108                      |
| 2022-2023 | 2            | 1                | 1                      | 272            | 61                 | 21                   | 29                  | 383                      | 444                         | -61                      |
| 2023-2024 | 4            | 1                | 3                      | 283            | 122                | 15                   | 13                  | 433                      | 318                         | 115                      |
| Average   | 2            | 1                | 1                      | 260            | 59                 | 15                   | 14                  | 347                      | 321                         | 26                       |