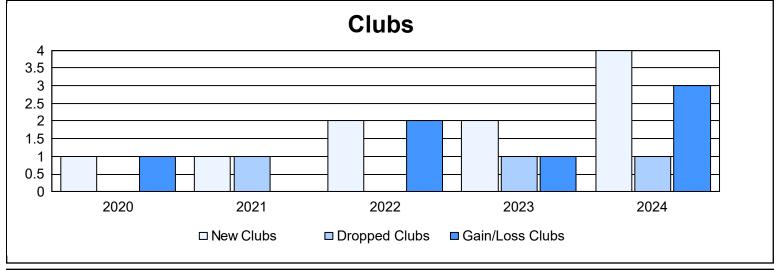

District 2 X1 As of June 2024 Cumulative

| Year      | New<br>Clubs | Dropped<br>Clubs | Gain/<br>Loss<br>Clubs | New<br>Members | Charter<br>Members | Reinstate<br>Members | Transfer<br>Members | Total<br>Member<br>Added | Total<br>Members<br>Dropped | Gain/<br>Loss<br>Members |
|-----------|--------------|------------------|------------------------|----------------|--------------------|----------------------|---------------------|--------------------------|-----------------------------|--------------------------|
| 2019-2020 | 1            | 0                | 1                      | 237            | 25                 | 20                   | 11                  | 293                      | 290                         | 3                        |
| 2020-2021 | 1            | 1                | 0                      | 190            | 28                 | 8                    | 8                   | 234                      | 270                         | -36                      |
| 2021-2022 | 2            | 0                | 2                      | 319            | 57                 | 9                    | 7                   | 392                      | 284                         | 108                      |
| 2022-2023 | 2            | 1                | 1                      | 272            | 61                 | 21                   | 29                  | 383                      | 444                         | -61                      |
| 2023-2024 | 4            | 1                | 3                      | 283            | 122                | 15                   | 13                  | 433                      | 318                         | 115                      |
| Average   | 2            | 1                | 1                      | 260            | 59                 | 15                   | 14                  | 347                      | 321                         | 26                       |