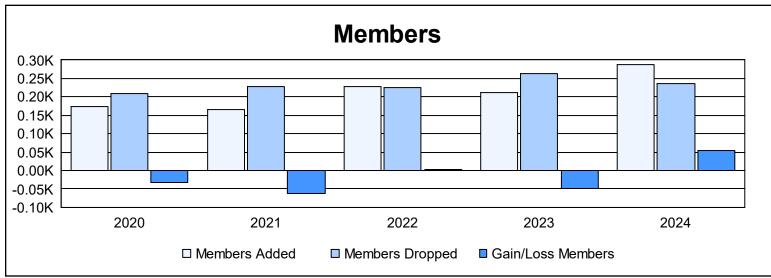

District 2 X3 As of June 2024 Cumulative

| Year      | New<br>Clubs | Dropped<br>Clubs | Gain/<br>Loss<br>Clubs | New<br>Members | Charter<br>Members | Reinstate<br>Members | Transfer<br>Members | Total<br>Member<br>Added | Total<br>Members<br>Dropped | Gain/<br>Loss<br>Members |
|-----------|--------------|------------------|------------------------|----------------|--------------------|----------------------|---------------------|--------------------------|-----------------------------|--------------------------|
| 2019-2020 | 1            | 1                | 0                      | 140            | 20                 | 5                    | 10                  | 175                      | 208                         | -33                      |
| 2020-2021 | 0            | 1                | -1                     | 156            | 2                  | 4                    | 3                   | 165                      | 228                         | -63                      |
| 2021-2022 | 0            | 0                | 0                      | 195            | 8                  | 18                   | 7                   | 228                      | 225                         | 3                        |
| 2022-2023 | 1            | 1                | 0                      | 175            | 22                 | 7                    | 8                   | 212                      | 262                         | -50                      |
| 2023-2024 | 2            | 2                | 0                      | 212            | 59                 | 6                    | 11                  | 288                      | 235                         | 53                       |
| Average   | 1            | 1                | 0                      | 176            | 22                 | 8                    | 8                   | 214                      | 232                         | -18                      |