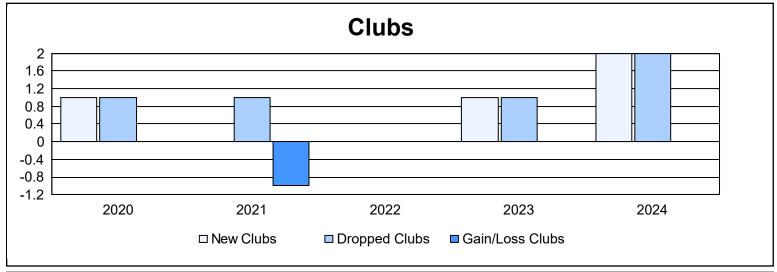

District 2 X3 As of June 2024 Cumulative

| Year      | New<br>Clubs | Dropped<br>Clubs | Gain/<br>Loss<br>Clubs | New<br>Members | Charter<br>Members | Reinstate<br>Members | Transfer<br>Members | Total<br>Member<br>Added | Total<br>Members<br>Dropped | Gain/<br>Loss<br>Members |
|-----------|--------------|------------------|------------------------|----------------|--------------------|----------------------|---------------------|--------------------------|-----------------------------|--------------------------|
| 2019-2020 | 1            | 1                | 0                      | 140            | 20                 | 5                    | 10                  | 175                      | 208                         | -33                      |
| 2020-2021 | 0            | 1                | -1                     | 156            | 2                  | 4                    | 3                   | 165                      | 228                         | -63                      |
| 2021-2022 | 0            | 0                | 0                      | 195            | 8                  | 18                   | 7                   | 228                      | 225                         | 3                        |
| 2022-2023 | 1            | 1                | 0                      | 175            | 22                 | 7                    | 8                   | 212                      | 262                         | -50                      |
| 2023-2024 | 2            | 2                | 0                      | 212            | 59                 | 6                    | 11                  | 288                      | 235                         | 53                       |
| Average   | 1            | 1                | 0                      | 176            | 22                 | 8                    | 8                   | 214                      | 232                         | -18                      |