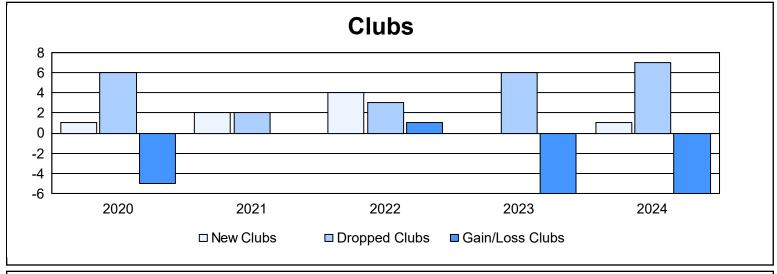

District 20 K1 As of June 2024 Cumulative

| Year      | New<br>Clubs | Dropped<br>Clubs | Gain/<br>Loss<br>Clubs | New<br>Members | Charter<br>Members | Reinstate<br>Members | Transfer<br>Members | Total<br>Member<br>Added | Total<br>Members<br>Dropped | Gain/<br>Loss<br>Members |
|-----------|--------------|------------------|------------------------|----------------|--------------------|----------------------|---------------------|--------------------------|-----------------------------|--------------------------|
| 2019-2020 | 1            | 6                | -5                     | 155            | 31                 | 7                    | 45                  | 238                      | 353                         | -115                     |
| 2020-2021 | 2            | 2                | 0                      | 195            | 63                 | 23                   | 5                   | 286                      | 296                         | -10                      |
| 2021-2022 | 4            | 3                | 1                      | 195            | 122                | 10                   | 7                   | 334                      | 262                         | 72                       |
| 2022-2023 | 0            | 6                | -6                     | 353            | 8                  | 8                    | 10                  | 379                      | 329                         | 50                       |
| 2023-2024 | 1            | 7                | -6                     | 177            | 22                 | 6                    | 8                   | 213                      | 306                         | -93                      |
| Average   | 2            | 5                | -3                     | 215            | 49                 | 11                   | 15                  | 290                      | 309                         | -19                      |