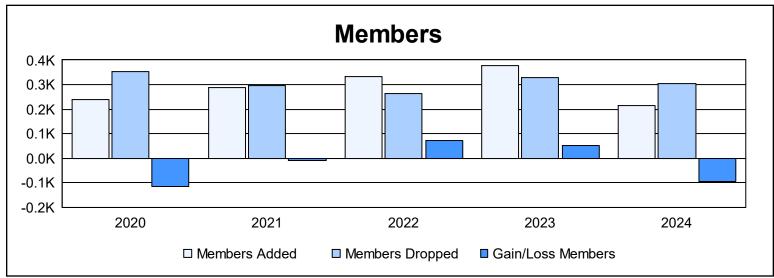

District 20 K1 As of June 2024 Cumulative

| Year      | New<br>Clubs | Dropped<br>Clubs | Gain/<br>Loss<br>Clubs | New<br>Members | Charter<br>Members | Reinstate<br>Members | Transfer<br>Members | Total<br>Member<br>Added | Total<br>Members<br>Dropped | Gain/<br>Loss<br>Members |
|-----------|--------------|------------------|------------------------|----------------|--------------------|----------------------|---------------------|--------------------------|-----------------------------|--------------------------|
| 2019-2020 | 1            | 6                | -5                     | 155            | 31                 | 7                    | 45                  | 238                      | 353                         | -115                     |
| 2020-2021 | 2            | 2                | 0                      | 195            | 63                 | 23                   | 5                   | 286                      | 296                         | -10                      |
| 2021-2022 | 4            | 3                | 1                      | 195            | 122                | 10                   | 7                   | 334                      | 262                         | 72                       |
| 2022-2023 | 0            | 6                | -6                     | 353            | 8                  | 8                    | 10                  | 379                      | 329                         | 50                       |
| 2023-2024 | 1            | 7                | -6                     | 177            | 22                 | 6                    | 8                   | 213                      | 306                         | -93                      |
| Average   | 2            | 5                | -3                     | 215            | 49                 | 11                   | 15                  | 290                      | 309                         | -19                      |