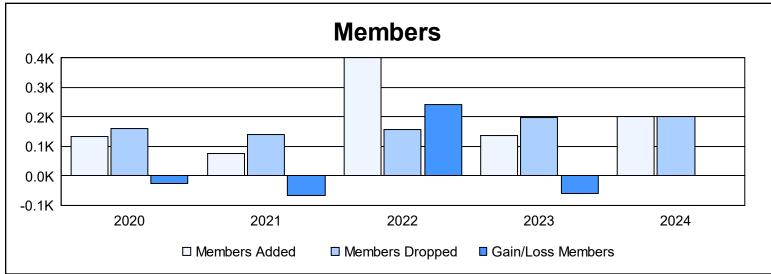

District 20 K2 As of June 2024 Cumulative

| Year      | New<br>Clubs | Dropped<br>Clubs | Gain/<br>Loss<br>Clubs | New<br>Members | Charter<br>Members | Reinstate<br>Members | Transfer<br>Members | Total<br>Member<br>Added | Total<br>Members<br>Dropped | Gain/<br>Loss<br>Members |
|-----------|--------------|------------------|------------------------|----------------|--------------------|----------------------|---------------------|--------------------------|-----------------------------|--------------------------|
| 2019-2020 | 0            | 1                | -1                     | 100            | 20                 | 5                    | 10                  | 135                      | 160                         | -25                      |
| 2020-2021 | 0            | 1                | -1                     | 64             | 1                  | 6                    | 4                   | 75                       | 141                         | -66                      |
| 2021-2022 | 3            | 0                | 3                      | 287            | 79                 | 27                   | 7                   | 400                      | 158                         | 242                      |
| 2022-2023 | 1            | 2                | -1                     | 102            | 29                 | 4                    | 3                   | 138                      | 198                         | -60                      |
| 2023-2024 | 1            | 3                | -2                     | 153            | 25                 | 4                    | 19                  | 201                      | 201                         | 0                        |
| Average   | 1            | 1                | 0                      | 141            | 31                 | 9                    | 9                   | 190                      | 172                         | 18                       |