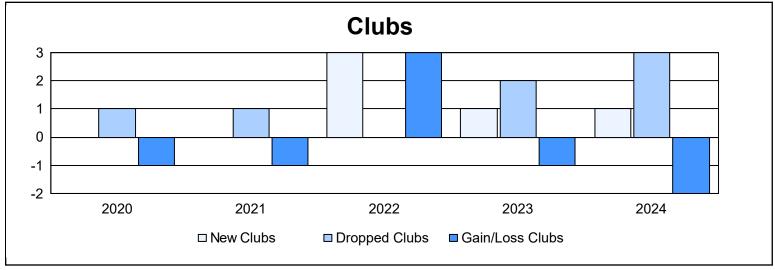

District 20 K2 As of June 2024 Cumulative

| Year      | New<br>Clubs | Dropped<br>Clubs | Gain/<br>Loss<br>Clubs | New<br>Members | Charter<br>Members | Reinstate<br>Members | Transfer<br>Members | Total<br>Member<br>Added | Total<br>Members<br>Dropped | Gain/<br>Loss<br>Members |
|-----------|--------------|------------------|------------------------|----------------|--------------------|----------------------|---------------------|--------------------------|-----------------------------|--------------------------|
| 2019-2020 | 0            | 1                | -1                     | 100            | 20                 | 5                    | 10                  | 135                      | 160                         | -25                      |
| 2020-2021 | 0            | 1                | -1                     | 64             | 1                  | 6                    | 4                   | 75                       | 141                         | -66                      |
| 2021-2022 | 3            | 0                | 3                      | 287            | 79                 | 27                   | 7                   | 400                      | 158                         | 242                      |
| 2022-2023 | 1            | 2                | -1                     | 102            | 29                 | 4                    | 3                   | 138                      | 198                         | -60                      |
| 2023-2024 | 1            | 3                | -2                     | 153            | 25                 | 4                    | 19                  | 201                      | 201                         | 0                        |
| Average   | 1            | 1                | 0                      | 141            | 31                 | 9                    | 9                   | 190                      | 172                         | 18                       |