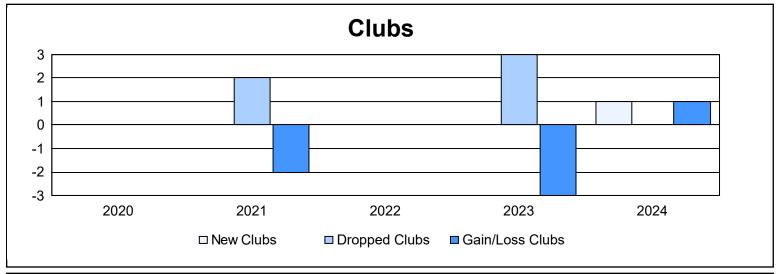

District 20 W As of June 2024 Cumulative

| Year      | New<br>Clubs | Dropped<br>Clubs | Gain/<br>Loss<br>Clubs | New<br>Members | Charter<br>Members | Reinstate<br>Members | Transfer<br>Members | Total<br>Member<br>Added | Total<br>Members<br>Dropped | Gain/<br>Loss<br>Members |
|-----------|--------------|------------------|------------------------|----------------|--------------------|----------------------|---------------------|--------------------------|-----------------------------|--------------------------|
| 2019-2020 | 0            | 0                | 0                      | 73             | 1                  | 9                    | 4                   | 87                       | 116                         | -29                      |
| 2020-2021 | 0            | 2                | -2                     | 43             | 0                  | 12                   | 6                   | 61                       | 203                         | -142                     |
| 2021-2022 | 0            | 0                | 0                      | 109            | 2                  | 21                   | 6                   | 138                      | 130                         | 8                        |
| 2022-2023 | 0            | 3                | -3                     | 97             | 0                  | 3                    | 6                   | 106                      | 140                         | -34                      |
| 2023-2024 | 1            | 0                | 1                      | 65             | 27                 | 4                    | 3                   | 99                       | 116                         | -17                      |
| Average   | 0            | 1                | -1                     | 77             | 6                  | 10                   | 5                   | 98                       | 141                         | -43                      |