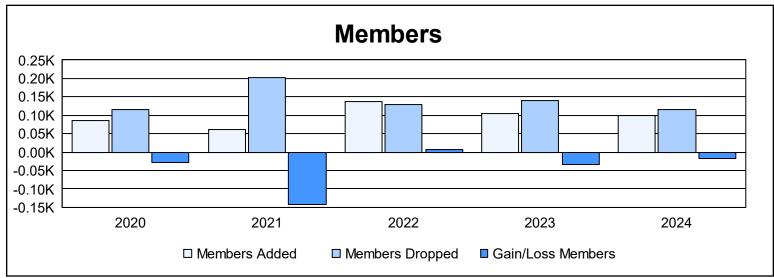

District 20 W As of June 2024 Cumulative

| Year      | New<br>Clubs | Dropped<br>Clubs | Gain/<br>Loss<br>Clubs | New<br>Members | Charter<br>Members | Reinstate<br>Members | Transfer<br>Members | Total<br>Member<br>Added | Total<br>Members<br>Dropped | Gain/<br>Loss<br>Members |
|-----------|--------------|------------------|------------------------|----------------|--------------------|----------------------|---------------------|--------------------------|-----------------------------|--------------------------|
| 2019-2020 | 0            | 0                | 0                      | 73             | 1                  | 9                    | 4                   | 87                       | 116                         | -29                      |
| 2020-2021 | 0            | 2                | -2                     | 43             | 0                  | 12                   | 6                   | 61                       | 203                         | -142                     |
| 2021-2022 | 0            | 0                | 0                      | 109            | 2                  | 21                   | 6                   | 138                      | 130                         | 8                        |
| 2022-2023 | 0            | 3                | -3                     | 97             | 0                  | 3                    | 6                   | 106                      | 140                         | -34                      |
| 2023-2024 | 1            | 0                | 1                      | 65             | 27                 | 4                    | 3                   | 99                       | 116                         | -17                      |
| Average   | 0            | 1                | -1                     | 77             | 6                  | 10                   | 5                   | 98                       | 141                         | -43                      |